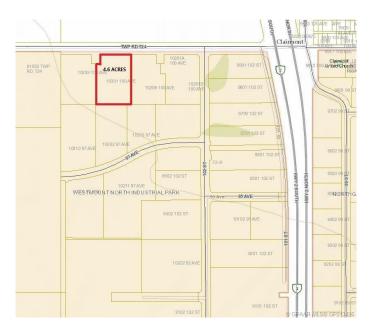

## \$1,104,000

0 Bedroom, 0.00 Bathroom, Land on 4.60 Acres

N/A, Clairmont, Alberta

4.60 Acre Industrial Lot located on the busy 100 Ave in Clairmont with great exposure to HWY 2 North. Zone RM-4 Highway Commercial.

## **Community Information**

Address 10301 100 Avenue

Subdivision N/A

City Clairmont

County Grande Prairie No. 1, County of

Province Alberta
Postal Code T0H 0W0

#### **Additional Information**

Date Listed December 18th, 2019

Days on Market 2053 Zoning RM-4