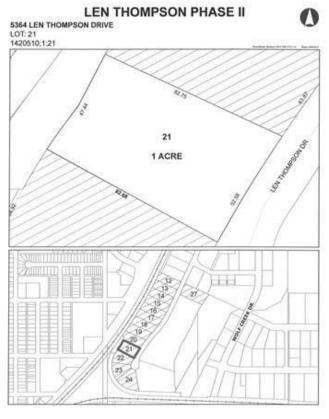

# \$225,000 - 5364 Len Thompson Drive, Lacombe

MLS® #CA0131975

### \$225,000

0 Bedroom, 0.00 Bathroom, Commercial on 1.00 Acres

Wolf Creek Industrial Park, Lacombe, Alberta

Len Thompson Industrial Park. New 15 acre industrial park strategically located in the heart of Lacombe's industrial area and will soon be home to Lacombe's new Public Works shop and yard site. Features highway exposure, access and visibility. Conveniently located next to major regional highways. Lots are zoned light industrial which provides for a large variety of permitted and discretionary uses. Subdivision is paved, shovel ready with street lights and services to lot. Currently lots are 1 to 1.5 acres in size but if you need to amalgamate 1 or more lots to make your business plan work that is easy to do. Come take a look at the City of Lacombe and its newest industrial subdivision where your business needs will be met and thrive for years to come. Note the City is also willing to look at selling a separate 7 to 10 acre parcel.

## **Community Information**

Address 5364 Len Thompson Drive

Subdivision Wolf Creek Industrial Park

City Lacombe
County Lacombe
Province Alberta

Postal Code T4L 2H3