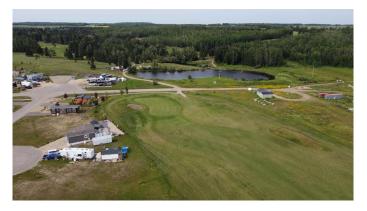

## \$99,000

0 Bedroom, 0.00 Bathroom, Land on 0.12 Acres

Dorchester Ranch, Rural Wetaskiwin No. 10, County of, Alberta

Tucked into the scenic Battle River Valley and backing directly onto the 17th green at Dorchester Ranch Golf Course, this fully serviced lot is ready for your next chapterâ€"whether you're pulling up the RV or planning a future build.

Dorchester Ranch is one of Central Alberta's best-kept secretsâ€"affordable, scenic, and fun to play with its elevation changes and laid-back pace. It's a course where you can actually enjoy the game without feeling rushed. And here, you're just steps from the action.

Whether you're looking for a weekend retreat, a base for golf season, or a future place to plant roots, this lot checks all the boxes. Backing onto greenspace, fully serviced, and already set up for you to start making memories.