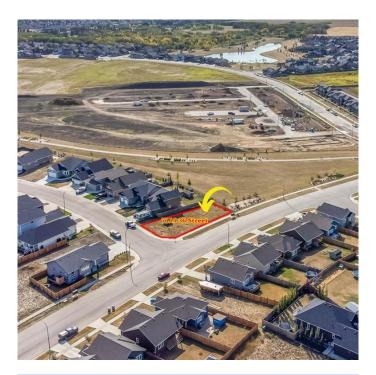

### \$105,000

0 Bedroom, 0.00 Bathroom, Land on 0.16 Acres

Parkview Estates, Lloydminster, Alberta

The perfect location to build your new home! This south facing backyard lot ensures maximum privacy in your backyard as the lot backs up against a large green space - you will have no rear yard neighbors backing directly on to your new home. This large irregular shaped corner lot features 6855 square feet of space and is irregular in shape. Lots of different options for you to build your new home. Create RV parking in the backyard with access off 72 Ave... One neighbor instead of two is a bonus. Add to this the fact you back out of your driveway into the crescent mean you will hardly ever need to wait for traffic. Exceptionally priced and ready to build on.

#### **Exterior**

Lot Description Backs on to Park/Green Space, Corner Lot