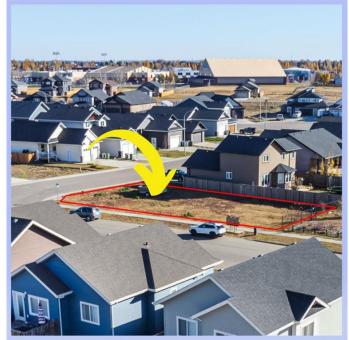

### \$105,000

0 Bedroom, 0.00 Bathroom, Land on 0.16 Acres

Parkview Estates, Lloydminster, Alberta

The perfect location to build your new home! This south facing backyard lot ensures maximum privacy in your backyard as the lot backs up against a large green space - you will have no rear yard neighbors backing directly on to your new home. This large irregular shaped corner lot features 6855 square feet of space and is irregular in shape. Lots of different options for you to build your new home. Create RV parking in the backyard with access off 72 Ave... One neighbor instead of two is a bonus. Add to this the fact you back out of your driveway into the crescent mean you will hardly ever need to wait for traffic. Exceptionally priced and ready to build on.

#### **Exterior**

Lot Description Backs on to Park/Green Space, Corner Lot