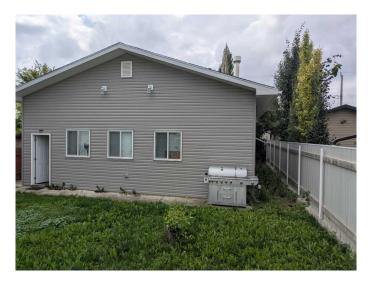

#### \$265,000

0 Bedroom, 0.00 Bathroom, Land on 0.15 Acres

Legacy Ridge / Hardieville, Lethbridge, Alberta

Great building lot 1/2 block from park/playground. 1200 sq. ft shop 30 x 40 with 3 pc bathroom, heated, full electrical service, drain pit and 12 ft. ceiling. dream setup for a lot of different scenarios, Large building lot 40 x 160 with mature trees and mostly fenced.