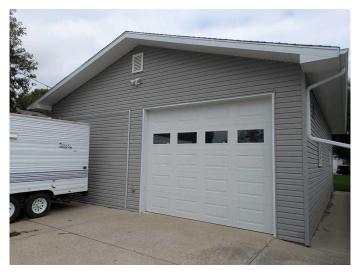

#### \$265,000

0 Bedroom, 0.00 Bathroom, Land on 0.15 Acres

Legacy Ridge / Hardieville, Lethbridge, Alberta

Great building lot 1/2 block from park/playground. 1200 sq. ft shop 30 x 40 with 3 pc bathroom, heated, full electrical service, drain pit and 12 ft. ceiling. dream setup for a lot of different scenarios, Large building lot 40 x 160 with mature trees and mostly fenced.