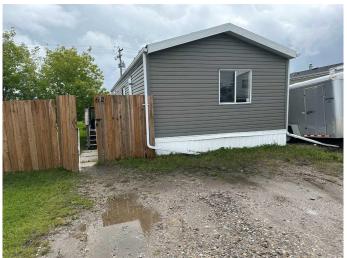

## \$164,900

2 Bedroom, 2.00 Bathroom, 960 sqft Mobile on 0.00 Acres

NONE, Carstairs, Alberta

It doesn't get much more affordable then this mobile home located in the Carstairs Mobile Park on a quiet, no exit street in the park. This 2 bedroom, 2 bathroom home may be just exactly what you've been looking for, so don't let it pass you by. The bedrooms are conveniently placed on either end of the home so that the open floor plan, which is home to the kitchen/eating area and living room, will be great for entertaining and visiting with family and friends. There is plenty of room in the fenced side yard for your children to safely play with their friends. Give this home some serious consideration as it is a great way to get started into the Real Estate market.