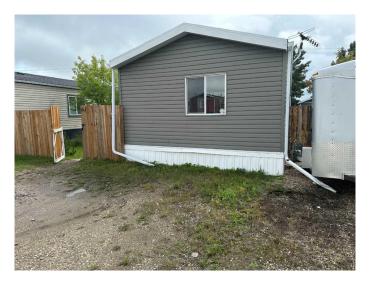

## \$164,900

2 Bedroom, 2.00 Bathroom, 960 sqft Mobile on 0.00 Acres

NONE, Carstairs, Alberta

It doesn't get much more affordable then this mobile home located in the Carstairs Mobile Park on a quiet, no exit street in the park. This 2 bedroom, 2 bathroom home may be just exactly what you've been looking for, so don't let it pass you by. The bedrooms are conveniently placed on either end of the home so that the open floor plan, which is home to the kitchen/eating area and living room, will be great for entertaining and visiting with family and friends. There is plenty of room in the fenced side yard for your children to safely play with their friends. Give this home some serious consideration as it is a great way to get started into the Real Estate market.