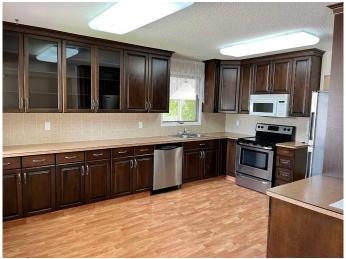

### \$1,750

0 Bedroom, 0.00 Bathroom, 1,065 sqft Rental on 0.00 Acres

Varsity Village, Lethbridge, Alberta

This bright and inviting 3 bedroom, 1.5 bathroom main level suite is located in the sought-after Varsity Village subdivision. Featuring a large kitchen with plenty of storage, this home is ideal for families or students. Enjoy close proximity to the University, parks, schools, and shopping. Everything you need is just minutes away! Available: AUGUST 16th, 2025. Rent is:\$1750 + 50% Utilities \*\*NO PETS\*\* Application required prior to viewing. Security Deposit: \$1750.

### **Amenities**

Parking Driveway, Off Street

Interior

Appliances Central Air Conditioner, Dishwasher, Microwave, Oven, Refrigerator,

Stove(s), Washer/Dryer, Window Coverings