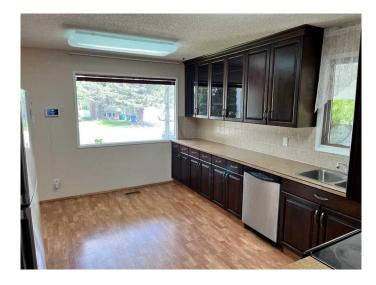

### \$1,750

0 Bedroom, 0.00 Bathroom, 1,065 sqft Rental on 0.00 Acres

Varsity Village, Lethbridge, Alberta

This bright and inviting 3 bedroom, 1.5 bathroom main level suite is located in the sought-after Varsity Village subdivision. Featuring a large kitchen with plenty of storage, this home is ideal for families or students. Enjoy close proximity to the University, parks, schools, and shopping. Everything you need is just minutes away! Available: AUGUST 16th, 2025. Rent is:\$1750 + 50% Utilities \*\*NO PETS\*\* Application required prior to viewing. Security Deposit: \$1750.

### **Amenities**

Parking Driveway, Off Street

Interior

Appliances Central Air Conditioner, Dishwasher, Microwave, Oven, Refrigerator,

Stove(s), Washer/Dryer, Window Coverings