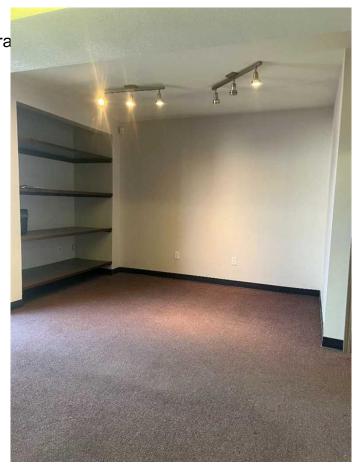

## \$339,900

0 Bedroom, 0.00 Bathroom, Commercial on 0.00 Acres

Senator Buchanan, Lethbridge, Alberta

Large mixed use space located in the heart of Lethbridge. This bay is functional for many types of businesses. There is office/retail space in the front and warehouse/mezzanine space in the back portion. Back ally access with a 14 ft overhead door. There are floor drains throughout the back of the bay. Lots of parking in the immediate area including parking spaces directly in the front of the building.