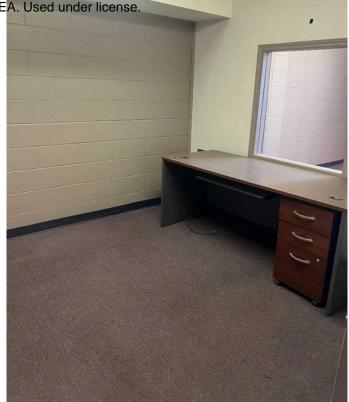

## \$339,900

0 Bedroom, 0.00 Bathroom, Commercial on 0.00 Acres

Senator Buchanan, Lethbridge, Alberta

Large mixed use space located in the heart of Lethbridge. This bay is functional for many types of businesses. There is office/retail space in the front and warehouse/mezzanine space in the back portion. Back ally access with a 14 ft overhead door. There are floor drains throughout the back of the bay. Lots of parking in the immediate area including parking spaces directly in the front of the building.