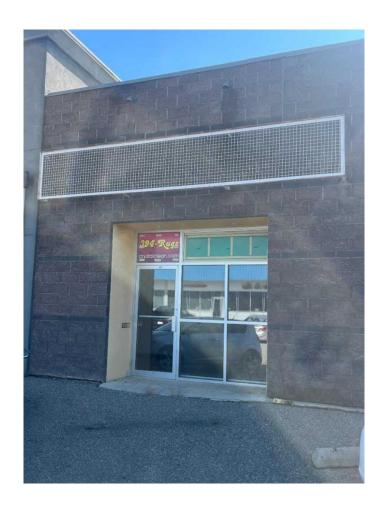

# \$339,900 - 223 12b Street N, Lethbridge

MLS® #A2243832

## \$339,900

0 Bedroom, 0.00 Bathroom, Commercial on 0.00 Acres

Senator Buchanan, Lethbridge, Alberta

Large mixed use space located in the heart of Lethbridge. This bay is functional for many types of businesses. There is office/retail space in the front and warehouse/mezzanine space in the back portion. Back ally access with a 14 ft overhead door. There are floor drains throughout the back of the bay. Lots of parking in the immediate area including parking spaces directly in the front of the building.