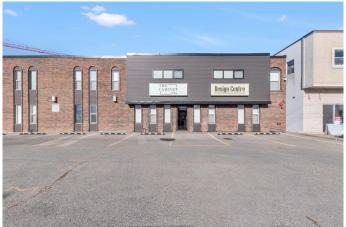

## \$7,000

0 Bedroom, 0.00 Bathroom, Commercial on 0.43 Acres

Greenview Industrial Park, Calgary, Alberta

Explore an intriguing office rental opportunity within a beautiful brick building in Greenview Industrial District. Centrally located with quick access to Downtown Calgary and extremely well maintained with high quality office improvements, furnishings and modern upgrades. The main level includes an existing foyer/reception area, boardroom, along with a spacious open area that is perfect for a large office, co-working space, or something entirely unique for your business. Up above on the second level are additional office spaces, storage and workspaces. Property is fully equipped with office furniture, luxury plank flooring, beamed ceilings, an immaculate HVAC system, and illuminated by skylights and an abundance of big windows. This is a breathtaking space with endless potential for all types of professionals. The site is fully paved with 8 parking stalls out front, and is nestled between Centre Street and Edmonton Trail, along with additional nearby amenities that highlight this as a highly desirable destination.