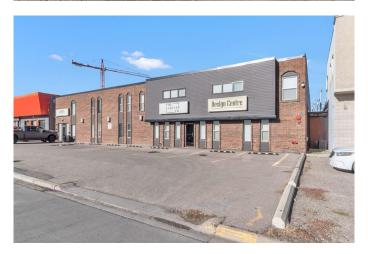

## \$7,000

0 Bedroom, 0.00 Bathroom, Commercial on 0.43 Acres

Greenview Industrial Park, Calgary, Alberta

Explore an intriguing office rental opportunity within a beautiful brick building in Greenview Industrial District. Centrally located with quick access to Downtown Calgary and extremely well maintained with high quality office improvements, furnishings and modern upgrades. The main level includes an existing foyer/reception area, boardroom, along with a spacious open area that is perfect for a large office, co-working space, or something entirely unique for your business. Up above on the second level are additional office spaces, storage and workspaces. Property is fully equipped with office furniture, luxury plank flooring, beamed ceilings, an immaculate HVAC system, and illuminated by skylights and an abundance of big windows. This is a breathtaking space with endless potential for all types of professionals. The site is fully paved with 8 parking stalls out front, and is nestled between Centre Street and Edmonton Trail, along with additional nearby amenities that highlight this as a highly desirable destination.