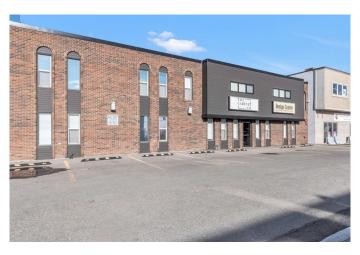

## \$7,000

0 Bedroom, 0.00 Bathroom, Commercial on 0.43 Acres

Greenview Industrial Park, Calgary, Alberta

Explore an intriguing office rental opportunity within a beautiful brick building in Greenview Industrial District. Centrally located with quick access to Downtown Calgary and extremely well maintained with high quality office improvements, furnishings and modern upgrades. The main level includes an existing foyer/reception area, boardroom, along with a spacious open area that is perfect for a large office, co-working space, or something entirely unique for your business. Up above on the second level are additional office spaces, storage and workspaces. Property is fully equipped with office furniture, luxury plank flooring, beamed ceilings, an immaculate HVAC system, and illuminated by skylights and an abundance of big windows. This is a breathtaking space with endless potential for all types of professionals. The site is fully paved with 8 parking stalls out front, and is nestled between Centre Street and Edmonton Trail, along with additional nearby amenities that highlight this as a highly desirable destination.