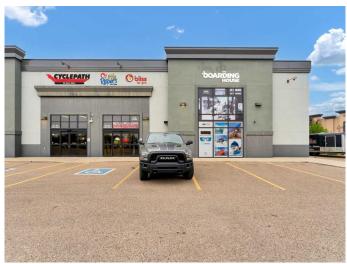

#### \$1,150,000

0 Bedroom, 0.00 Bathroom, Commercial on 0.00 Acres

Southland, Medicine Hat, Alberta

Modern Retail/Professional Space for Sale in Southlands – Exceptional Visibility, Prime Location, and Turnkey Features Unlock the potential of your business with this impressive retail/professional property, now available for purchase in the highly sought-after Southlands area of Medicine Hat. Perfectly positioned for retail, medical, or other professional services, this large, modern space offers outstanding visibility and is surrounded by a thriving community of active businesses—ensuring built-in exposure and steady foot traffic.

Step inside to nearly 5,000 square feet of thoughtfully designed main level space, featuring classic concrete floors that are both stylish and incredibly easy to maintainâ€"ideal for high-traffic commercial use. The open layout is accentuated by tall ceilings, creating a bright, airy atmosphere and maximizing your display and workspace options. Exceptional lighting throughout ensures your products or services always look their best.

This property is built to last and impress, with a durable metal roof and attractive stucco exterior that combine modern curb appeal with low-maintenance peace of mind. Ample on-site parking ensures your clients and customers always have a place to park, making every visit easy and inviting.