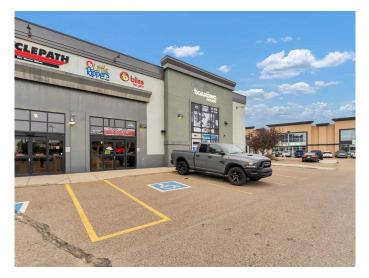

#### \$1,150,000

0 Bedroom, 0.00 Bathroom, Commercial on 0.00 Acres

Southland, Medicine Hat, Alberta

Modern Retail/Professional Space for Sale in Southlands – Exceptional Visibility, Prime Location, and Turnkey Features Unlock the potential of your business with this impressive retail/professional property, now available for purchase in the highly sought-after Southlands area of Medicine Hat. Perfectly positioned for retail, medical, or other professional services, this large, modern space offers outstanding visibility and is surrounded by a thriving community of active businesses—ensuring built-in exposure and steady foot traffic.

This property is built to last and impress, with a durable metal roof and attractive stucco exterior that combine modern curb appeal with low-maintenance peace of mind. Ample on-site parking ensures your clients and customers always have a place to park, making every visit easy and inviting.