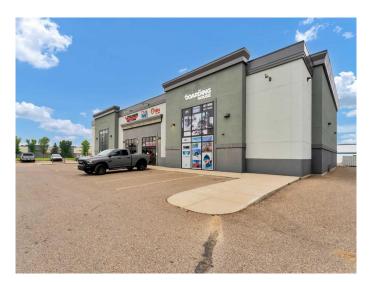

#### \$1,150,000

0 Bedroom, 0.00 Bathroom, Commercial on 0.00 Acres

Southland, Medicine Hat, Alberta

Modern Retail/Professional Space for Sale in Southlands – Exceptional Visibility, Prime Location, and Turnkey Features Unlock the potential of your business with this impressive retail/professional property, now available for purchase in the highly sought-after Southlands area of Medicine Hat. Perfectly positioned for retail, medical, or other professional services, this large, modern space offers outstanding visibility and is surrounded by a thriving community of active businesses—ensuring built-in exposure and steady foot traffic.

Strategically located with quick, convenient access to major highways, this property makes it easy for clients, customers, and suppliers to reach you from anywhere in the city or surrounding areas. Whether your business relies on local traffic or regional connections, this site delivers on accessibility.

This property is built to last and impress, with a durable metal roof and attractive stucco exterior that combine modern curb appeal with low-maintenance peace of mind. Ample on-site parking ensures your clients and customers always have a place to park, making every visit easy and inviting.