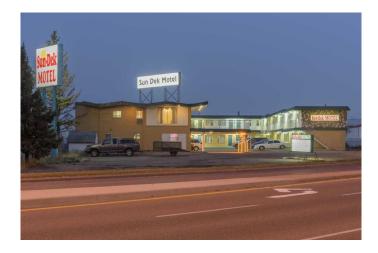

# \$2,190,000 - 855 Gershaw Drive Sw, Medicine Hat

MLS® #A2243379

#### \$2,190,000

0 Bedroom, 0.00 Bathroom, Commercial on 0.86 Acres

SW Hill, Medicine Hat, Alberta

50 UNIT WITH MANAGER SUITE IN MEDICINE HAT. HIGH VISIBILITY AND EASY ACCESS FROM HIGHWAY. VERY GOOD LOCATION. STEADY INCREASE IN SALES YEAR OVER YEAR. VERY GOOD SIZE FOR FAMILY OPERATION. GOOD INCOME. EASY OPERATION.