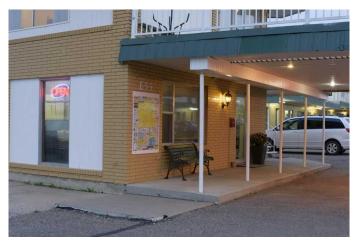

# \$2,190,000 - 855 Gershaw Drive Sw, Medicine Hat

MLS® #A2243379

#### \$2,190,000

0 Bedroom, 0.00 Bathroom, Commercial on 0.86 Acres

SW Hill, Medicine Hat, Alberta

50 UNIT WITH MANAGER SUITE IN MEDICINE HAT. HIGH VISIBILITY AND EASY ACCESS FROM HIGHWAY. VERY GOOD LOCATION. STEADY INCREASE IN SALES YEAR OVER YEAR. VERY GOOD SIZE FOR FAMILY OPERATION. GOOD INCOME. EASY OPERATION.