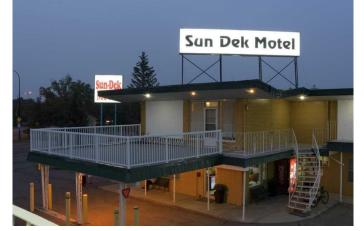

# \$2,190,000 - 855 Gershaw Drive Sw, Medicine Hat

MLS® #A2243379

#### \$2,190,000

0 Bedroom, 0.00 Bathroom, Commercial on 0.86 Acres

SW Hill, Medicine Hat, Alberta

50 UNIT WITH MANAGER SUITE IN MEDICINE HAT. HIGH VISIBILITY AND EASY ACCESS FROM HIGHWAY. VERY GOOD LOCATION. STEADY INCREASE IN SALES YEAR OVER YEAR. VERY GOOD SIZE FOR FAMILY OPERATION. GOOD INCOME. EASY OPERATION.