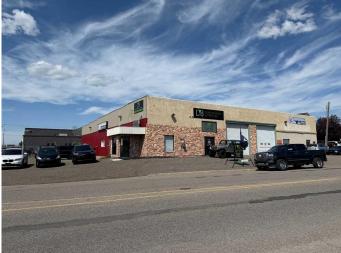

#### **\$9**

0 Bedroom, 0.00 Bathroom, Commercial on 0.77 Acres

Anderson Industrial Park, Lethbridge, Alberta

An approximately 4,900 sf industrial space and 500 sf office space available for lease. With a corner profile and prominent signage along 2nd Avenue North and the corner of 22nd Street North, this site is great for an industrial service or building supply. Currently zoned for automotive use, the flexible property could cater to a wide variety of users.