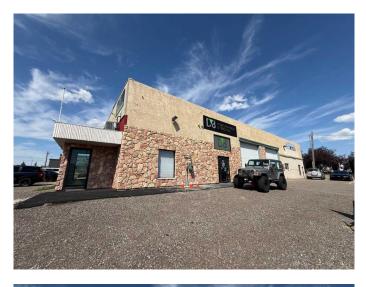

#### **\$9**

0 Bedroom, 0.00 Bathroom, Commercial on 0.77 Acres

Anderson Industrial Park, Lethbridge, Alberta

An approximately 4,900 sf industrial space and 500 sf office space available for lease. With a corner profile and prominent signage along 2nd Avenue North and the corner of 22nd Street North, this site is great for an industrial service or building supply. Currently zoned for automotive use, the flexible property could cater to a wide variety of users.