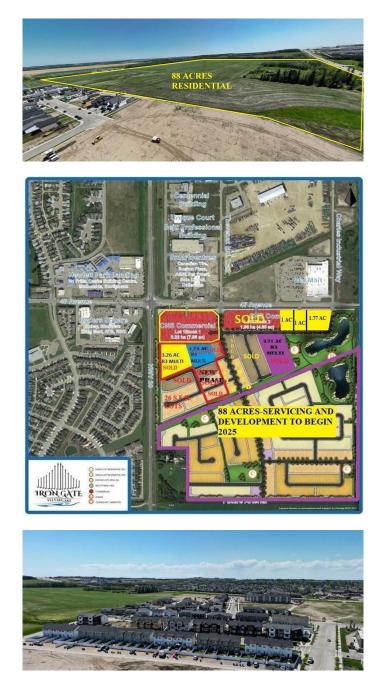

#### \$8,360,000

0 Bedroom, 0.00 Bathroom, Commercial on 88.00 Acres

Iron Gate, Sylvan Lake, Alberta

IRON GATE-SYLVAN LAKE. 88 acres of residential development land in BOOMING Sylvan Lake, with the area structure plan in place. This strategically positioned land is located on corner of Highway 20 and 47th Avenue. The area structure plan has been altered to take advantage of higher density and caters to affordable new home construction. Iron Gate is directly across from three fully developed quarter sections consisting of three district shopping centres with numerous tenants including Wal-Mart, Canadian Tire, No Frills, Sobey's, Shoppers Drug Mart, A&W, Wendy's, McDonalds. Directly supporting these shopping centres are the fully developed residential subdivisions of Ryder's Ridge, Hewlett Park and the industrial subdivisions of Cuendet Industrial Park and Norell business Park. This area has quickly become Sylvan Lake's "Go to" for shopping, commerce and residential lifestyles. Iron Gate subdivision consists consists of approximately 16 acres of commercial land, multi-family and duplex lots in the first phase, with the balance of the 88 acres ready for immediate development. Iron Gate subdivision has been designed and engineered to fully complement area growth with commercial development on the corner of Highway 20 and along 47th Avenue, and a comprehensive trail system/park areas with ease of walk-abilty and access to it's commercial component and surrounding amenities. The land is flat and dry with excellent building conditions. Take

advantage of this rare opportunity with Environmental & Geotech reports available, Duck unlimited levies paid, internal roads already named, area structure plan in place. Legal and taxes to be confirmed upon final subdivision.