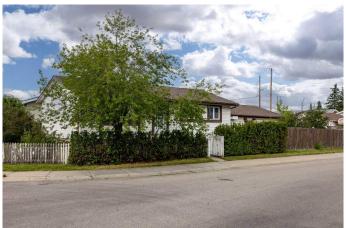

### \$530,000

4 Bedroom, 2.00 Bathroom, 960 sqft Residential on 0.11 Acres

Marlborough Park, Calgary, Alberta

Welcome to this beautiful bungalow on a huge corner lot with a total of 4 bedrooms, 3 on the main floor and 1 in the basement. As you step in the house, you will be amazed with a bright and spacious main floor with a huge living area, dining and kitchen. Tons of features - Furnace with central air conditioning, Separate entrance to basement, Paved back lane, Double heated garage with extra paved parking stall. This home is close to schools, parks, playgrounds and shopping areas. Schedule your private showing today!

#### **Exterior**

Exterior Features None

Lot Description Back Lane, Corner Lot, Landscaped, Level, Rectangular Lot

Roof Asphalt Shingle

Construction Vinyl Siding, Wood Frame

Foundation Poured Concrete