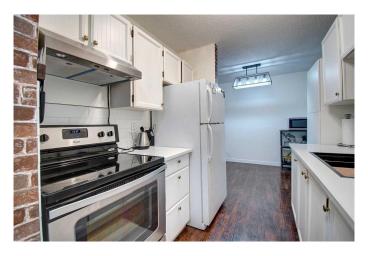

## \$224,900

1 Bedroom, 1.00 Bathroom, 714 sqft Residential on 0.00 Acres

Haysboro, Calgary, Alberta

Fantastic opportunity for the first time home buyer and people seeking a good downsize option. Located in the heart of desirable Haysboro, this spacious main floor condo faces a quiet courtyard and invites maximum natural lighting throughout. Kitchen features updated quartz countertops, a custom sink, plenty of cupboard space, and opens up to the eating and living room area. Generous sized living room allows for easy placement of furniture and the big screen TV. Enjoy warm summer evenings on the serene west facing patio. Large bedroom and updated full bathroom are simply icing on the cake. Updated flooring dominates. In suite laundry, storage, parking, along with outdoor common property amenities such as a pool and tennis/pickleball court complete this appealing package. Close to public transit and easy access to pretty much anywhere. Show and sell. Â

#### Interior

Interior Features No Animal Home, No Smoking Home, Open Floorplan, Quartz Counters,

See Remarks, Storage

Appliances Refrigerator, Stove(s), Washer/Dryer, Window Coverings

Heating Baseboard

Cooling None