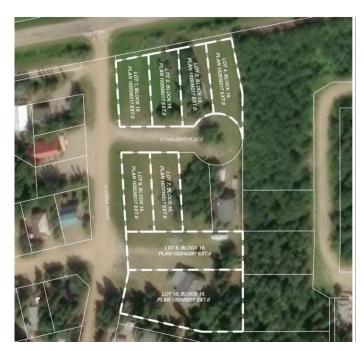

#### \$179,000

0 Bedroom, 0.00 Bathroom, Land on 0.55 Acres

NONE, Turtle Lake, Saskatchewan

Lot 10 Kivimaa Drive â€"- Located in the scenic Resort Village of Kivimaaâ€"Moonlight Bay on the shores of Turtle Lake, SK, this 0.55 acre developed lot along Kivimaa Drive features a 1,728 sq ft building on full basement but is currently vacant. In addition, there is water well on Lot 9 servicing both it and Lot 10. The original developerâ€"a family ownership groupâ€"has elected to sell these parcels as part of their estate planning process. According to village administration, the community features approximately 240 cabins, two boat launches, a fire station, a public playground, and a pickleball court currently under construction. Residents are drawn to the area's natural beauty and the year-round recreation offered by the lake and nearby Meadow Lake Provincial Forest. A wholesale purchase consideration is being offered for those who would like the option of acquiring multiple lots for a family compound, or for investors looking to grow their portfolio. GST applies. Please contact the listing office to request a detailed information package.