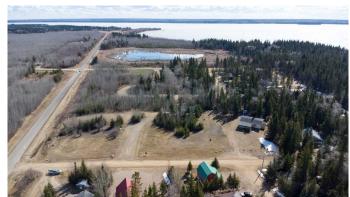

#### \$179,000

0 Bedroom, 0.00 Bathroom, Land on 0.55 Acres

NONE, Turtle Lake, Saskatchewan

Lot 10 Kivimaa Drive â€"- Located in the scenic Resort Village of Kivimaaâ€"Moonlight Bay on the shores of Turtle Lake, SK, this 0.55 acre developed lot along Kivimaa Drive features a 1,728 sq ft building on full basement but is currently vacant. In addition, there is water well on Lot 9 servicing both it and Lot 10. The original developerâ€"a family ownership groupâ€"has elected to sell these parcels as part of their estate planning process. According to village administration, the community features approximately 240 cabins, two boat launches, a fire station, a public playground, and a pickleball court currently under construction. Residents are drawn to the area's natural beauty and the year-round recreation offered by the lake and nearby Meadow Lake Provincial Forest. A wholesale purchase consideration is being offered for those who would like the option of acquiring multiple lots for a family compound, or for investors looking to grow their portfolio. GST applies. Please contact the listing office to request a detailed information package.