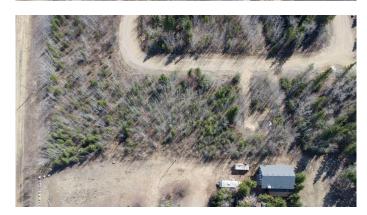

#### \$179,000

0 Bedroom, 0.00 Bathroom, Land on 0.55 Acres

NONE, Turtle Lake, Saskatchewan

Lot 10 Kivimaa Drive â€"- Located in the scenic Resort Village of Kivimaaâ€"Moonlight Bay on the shores of Turtle Lake, SK, this 0.55 acre developed lot along Kivimaa Drive features a 1,728 sq ft building on full basement but is currently vacant. In addition, there is water well on Lot 9 servicing both it and Lot 10. The original developerâ€"a family ownership groupâ€"has elected to sell these parcels as part of their estate planning process. According to village administration, the community features approximately 240 cabins, two boat launches, a fire station, a public playground, and a pickleball court currently under construction. Residents are drawn to the area's natural beauty and the year-round recreation offered by the lake and nearby Meadow Lake Provincial Forest. A wholesale purchase consideration is being offered for those who would like the option of acquiring multiple lots for a family compound, or for investors looking to grow their portfolio. GST applies. Please contact the listing office to request a detailed information package.