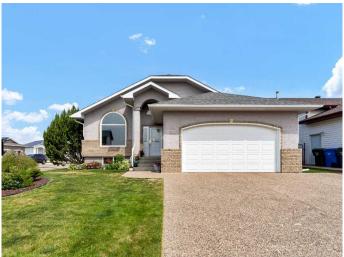

Outside, the covered, maintenance-free deck is perfect for relaxing or hosting summer barbecues. The yard is fully fenced and landscaped with perennials, offering a peaceful and private outdoor space. A large shed provides extra storage, and the heated double garage adds year-round convenience.

#### **Amenities**

Utilities Electricity Available, Garbage Collection, Natural Gas Available

Parking Spaces 4

Parking Double Garage Attached, Driveway