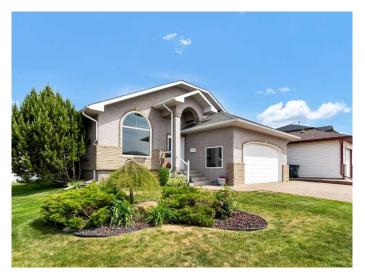

### \$539,900

5 Bedroom, 3.00 Bathroom, 1,418 sqft Residential on 0.18 Acres

SE Southridge, Medicine Hat, Alberta

Beautiful 5-Bedroom Bungalow in a Fantastic Location â€" Bright, Spacious, and Move-In Ready

Welcome to this beautifully maintained 5-bedroom bungalow, ideally located on a quiet street close to schools, parks, and shopping. This warm and inviting home has been thoughtfully updated and is perfect for families looking for space, comfort, and convenience.

Outside, the covered, maintenance-free deck is perfect for relaxing or hosting summer barbecues. The yard is fully fenced and landscaped with perennials, offering a peaceful and private outdoor space. A large shed provides extra storage, and the heated double garage adds year-round convenience.