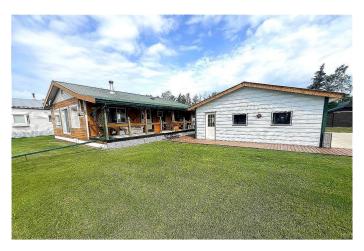

### \$219,900

2 Bedroom, 2.00 Bathroom, 1,120 sqft Residential on 0.34 Acres

NONE, DeBolt, Alberta

Charming 2 bedroom bungalow on a large corner lot in DeBolt! This cozy home offers comfortable living with a functional layout and great natural light. This home has a wood burning fireplace and a gas fireplace, both to set up that country feel. But this home does have a newer furnace as well! Enjoy the massive detached double garage with an impressive workspaceâ€"perfect for hobbies or storage. The property also features multiple outbuildings, ideal for additional storage or projects. A great opportunity in a quiet, friendly community!

#### **Exterior**

Exterior Features Lighting
Lot Description Corner Lot

Roof Metal

Construction Wood Frame

Foundation Piling(s)