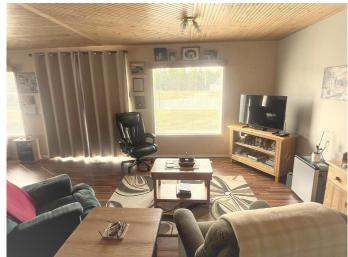

### \$219,900

2 Bedroom, 2.00 Bathroom, 1,120 sqft Residential on 0.34 Acres

NONE, DeBolt, Alberta

Charming 2 bedroom bungalow on a large corner lot in DeBolt! This cozy home offers comfortable living with a functional layout and great natural light. This home has a wood burning fireplace and a gas fireplace, both to set up that country feel. But this home does have a newer furnace as well! Enjoy the massive detached double garage with an impressive workspaceâ€"perfect for hobbies or storage. The property also features multiple outbuildings, ideal for additional storage or projects. A great opportunity in a quiet, friendly community!

#### Interior

Interior Features Kitchen Island

Appliances Dishwasher, Dryer, Electric Stove, Refrigerator, Washer, Window

Coverings

Heating Fireplace(s), Forced Air, Natural Gas

Cooling None
Fireplace Yes
# of Fireplaces 2

Fireplaces Gas, Wood Burning

Basement None