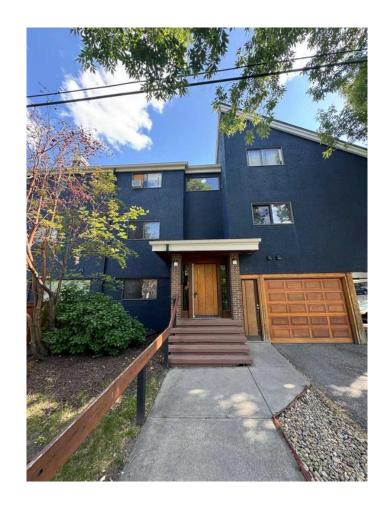

## \$194,000

1 Bedroom, 1.00 Bathroom, 548 sqft Residential on 0.00 Acres

Sunalta, Calgary, Alberta

Attention Investors & First-Time Home Buyers! Welcome to this charming ground-floor unit located in the vibrant community of Sunalta, just steps from 17th Avenue. Enjoy the convenience of downtown living with shops, restaurants, and transit right at your doorstep. This 1-bedroom home offers a spacious living area with a cozy wood-burning fireplace, a well-appointed kitchen, a 3-piece bathroom, and a large private deckâ€"perfect for relaxing or entertaining. Whether you're looking to invest or get into the market with your first home, this unit checks all the boxes. Don't miss this opportunityâ€"book your private showing today!

Type Residential Sub-Type Apartment

Style Single Level Unit

Status Active

#### **Exterior**

Exterior Features None

Construction Stucco