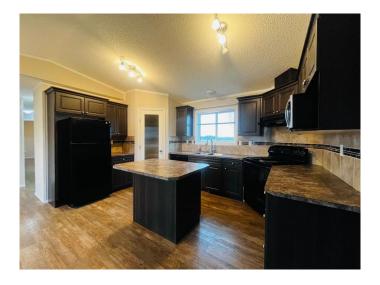

## \$167,700

4 Bedroom, 2.00 Bathroom, 1,520 sqft Residential on 0.15 Acres

Islay, Islay, Alberta

This well-maintained and move-in-ready 1,520 sq ft home, built in 2014, is situated on a spacious 50' x 132' lot in the quiet and welcoming community of Islay, Albertaâ€"just minutes from Highway 16 for easy access to Vermilion, Lloydminster, and beyond. Offering 4 comfortable bedrooms and 2 full bathrooms. this home is ideal for families, retirees, or first-time buyers seeking affordable living in a peaceful rural setting. The master suite occupies the west side of the home with a massive bedroom, walk in closet, vanity area, and full ensuite. Pride of ownership is evident throughout, with the thoughtful update of newer insulation and perimeter skirting that enhance both comfort and efficiency year-round. The home sits solidly on welded-on piles, permanently affixed to the property, providing peace of mind for years to come. Inside, you'll find a bright, functional layout with plenty of living space, and all appliances are includedâ€"making the transition seamless for the next owner. A generous 100 square foot shed offers additional storage, and the lot provides room for gardening, recreation, or future development such as a garage or workshop. Low annual taxes of just \$1,870.22, paid to the County of Vermilion River, add to the affordability of this well-cared-for property. With immediate possession available, this is a rare opportunity to step into a clean, solid home without delayâ€"no waiting, no renovations, just bring your belongings and

#### Interior

Interior Features Vaulted Ceiling(s)

Appliances Dishwasher, Dryer, Electric Stove, Refrigerator, Washer, Microwave

Heating Forced Air, Natural Gas

Cooling None Basement None