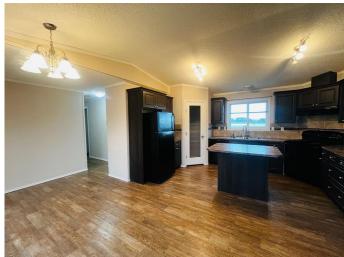

## \$167,700

4 Bedroom, 2.00 Bathroom, 1,520 sqft Residential on 0.15 Acres

Islay, Islay, Alberta

This well-maintained and move-in-ready 1,520 sq ft home, built in 2014, is situated on a spacious 50' x 132' lot in the quiet and welcoming community of Islay, Albertaâ€"just minutes from Highway 16 for easy access to Vermilion, Lloydminster, and beyond. Offering 4 comfortable bedrooms and 2 full bathrooms. this home is ideal for families, retirees, or first-time buyers seeking affordable living in a peaceful rural setting. The master suite occupies the west side of the home with a massive bedroom, walk in closet, vanity area, and full ensuite. Pride of ownership is evident throughout, with the thoughtful update of newer insulation and perimeter skirting that enhance both comfort and efficiency year-round. The home sits solidly on welded-on piles, permanently affixed to the property, providing peace of mind for years to come. Inside, you'll find a bright, functional layout with plenty of living space, and all appliances are includedâ€"making the transition seamless for the next owner. A generous 100 square foot shed offers additional storage, and the lot provides room for gardening, recreation, or future development such as a garage or workshop. Low annual taxes of just \$1,870.22, paid to the County of Vermilion River, add to the affordability of this well-cared-for property. With immediate possession available, this is a rare opportunity to step into a clean, solid home without delayâ€"no waiting, no renovations, just bring your belongings and

#### Interior

Interior Features Vaulted Ceiling(s)

Appliances Dishwasher, Dryer, Electric Stove, Refrigerator, Washer, Microwave

Heating Forced Air, Natural Gas

Cooling None Basement None