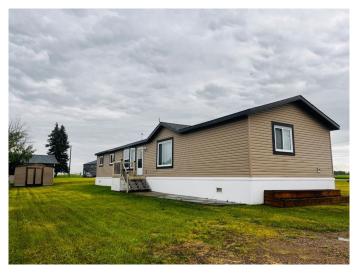

## \$167,700

4 Bedroom, 2.00 Bathroom, 1,520 sqft Residential on 0.15 Acres

Islay, Islay, Alberta

This well-maintained and move-in-ready 1,520 sq ft home, built in 2014, is situated on a spacious 50' x 132' lot in the quiet and welcoming community of Islay, Albertaâ€"just minutes from Highway 16 for easy access to Vermilion, Lloydminster, and beyond. Offering 4 comfortable bedrooms and 2 full bathrooms. this home is ideal for families, retirees, or first-time buyers seeking affordable living in a peaceful rural setting. The master suite occupies the west side of the home with a massive bedroom, walk in closet, vanity area, and full ensuite. Pride of ownership is evident throughout, with the thoughtful update of newer insulation and perimeter skirting that enhance both comfort and efficiency year-round. The home sits solidly on welded-on piles, permanently affixed to the property, providing peace of mind for years to come. Inside, you'll find a bright, functional layout with plenty of living space, and all appliances are includedâ€"making the transition seamless for the next owner. A generous 100 square foot shed offers additional storage, and the lot provides room for gardening, recreation, or future development such as a garage or workshop. Low annual taxes of just \$1,870.22, paid to the County of Vermilion River, add to the affordability of this well-cared-for property. With immediate possession available, this is a rare opportunity to step into a clean, solid home without delayâ€"no waiting, no renovations, just bring your belongings and