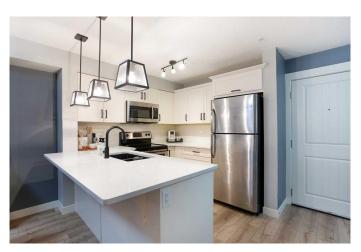

### \$270,000

1 Bedroom, 1.00 Bathroom, 579 sqft Residential on 0.00 Acres

Sage Hill, Calgary, Alberta

Immaculate 1 bed, 1 full bath condo with walk through closet and titled parking in Sage Hill! The kitchen is to die for, with quartz countertops, stainless steel appliances, and ample counterspace, it's a chef's delight. The primary bedroom boasts a well appointed 4 piece ensuite at the end of the walk-through closet. Low maintenance, highly durable luxury vinyl plank flooring makes cleaning a breeze. Walking distance to groceries and bus routes this is perfect for a working professional or downsizing senior. Enjoy the A/C in the summer months, and the convenient titled parking is located right outside. Need a place to put your winter tires? There is an assigned storage unit located in the parking garage. Contact your favourite agent today to view!

#### Interior

**Interior Features** Ceiling Fan(s), No Animal Home, No Smoking Home, Quartz Counters Appliances Dishwasher. Dryer, Electric Stove, Microwave, Range

Refrigerator, Washer/Dryer Stacked, Wall/Window Air Conditioner