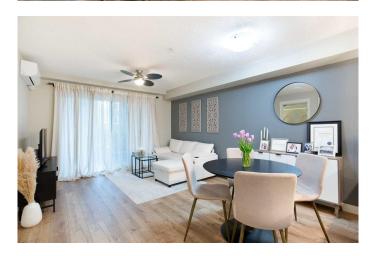

### \$270,000

1 Bedroom, 1.00 Bathroom, 579 sqft Residential on 0.00 Acres

Sage Hill, Calgary, Alberta

Immaculate 1 bed, 1 full bath condo with walk through closet and titled parking in Sage Hill! The kitchen is to die for, with quartz countertops, stainless steel appliances, and ample counterspace, it's a chef's delight. The primary bedroom boasts a well appointed 4 piece ensuite at the end of the walk-through closet. Low maintenance, highly durable luxury vinyl plank flooring makes cleaning a breeze. Walking distance to groceries and bus routes this is perfect for a working professional or downsizing senior. Enjoy the A/C in the summer months, and the convenient titled parking is located right outside. Need a place to put your winter tires? There is an assigned storage unit located in the parking garage. Contact your favourite agent today to view!

#### Interior

**Interior Features** Ceiling Fan(s), No Animal Home, No Smoking Home, Quartz Counters Appliances Dishwasher. Dryer, Electric Stove, Microwave, Range

Refrigerator, Washer/Dryer Stacked, Wall/Window Air Conditioner