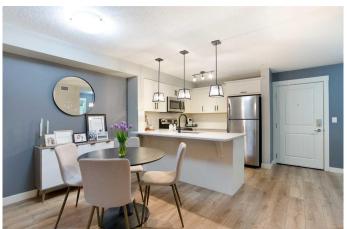

### \$270,000

1 Bedroom, 1.00 Bathroom, 579 sqft Residential on 0.00 Acres

Sage Hill, Calgary, Alberta

Immaculate 1 bed, 1 full bath condo with walk through closet and titled parking in Sage Hill! The kitchen is to die for, with quartz countertops, stainless steel appliances, and ample counterspace, it's a chef's delight. The primary bedroom boasts a well appointed 4 piece ensuite at the end of the walk-through closet. Low maintenance, highly durable luxury vinyl plank flooring makes cleaning a breeze. Walking distance to groceries and bus routes this is perfect for a working professional or downsizing senior. Enjoy the A/C in the summer months, and the convenient titled parking is located right outside. Need a place to put your winter tires? There is an assigned storage unit located in the parking garage. Contact your favourite agent today to view!

#### Interior

**Interior Features** Ceiling Fan(s), No Animal Home, No Smoking Home, Quartz Counters Appliances Dishwasher. Dryer, Electric Stove, Microwave, Range

Refrigerator, Washer/Dryer Stacked, Wall/Window Air Conditioner