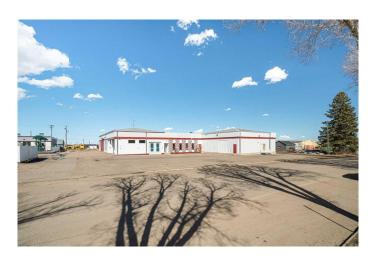

# \$6 - Unit 9, 4720 50 Street, Lloydminster

MLS® #A2232557

#### \$6

0 Bedroom, 0.00 Bathroom, Commercial on 0.00 Acres

East Lloydminster, Lloydminster, Alberta

Warehouse Bay with Raised Loading Dock – 1.625 SQ.FT.

Now available for lease: a clean and functional 1,625 square foot warehouse bay (65' x 25') featuring a raised loading dock door, ideal for efficient loading and unloading of large equipment or inventory. This unit includes a half bathroom and offers excellent potential for cold storage, woodworking, or general equipment and inventory storage.