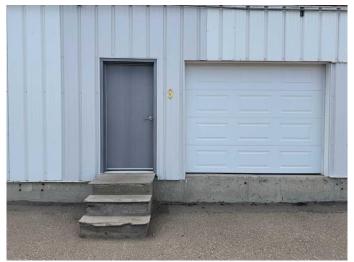

#### \$6

0 Bedroom, 0.00 Bathroom, Commercial on 0.00 Acres

East Lloydminster, Lloydminster, Alberta

Warehouse Bay with Raised Loading Dock – 1.625 SQ.FT.

Now available for lease: a clean and functional 1,625 square foot warehouse bay (65' x 25') featuring a raised loading dock door, ideal for efficient loading and unloading of large equipment or inventory. This unit includes a half bathroom and offers excellent potential for cold storage, woodworking, or general equipment and inventory storage.