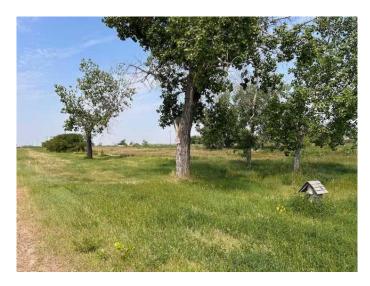

#### \$125,000

0 Bedroom, 0.00 Bathroom, Land on 2.57 Acres

NONE, Cereal, Alberta

Large level parcel of commercial property located in Cereal AB between Railway Ave and old rail bed