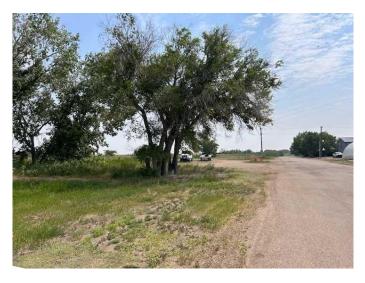

#### \$125,000

0 Bedroom, 0.00 Bathroom, Land on 2.57 Acres

NONE, Cereal, Alberta

Large level parcel of commercial property located in Cereal AB between Railway Ave and old rail bed