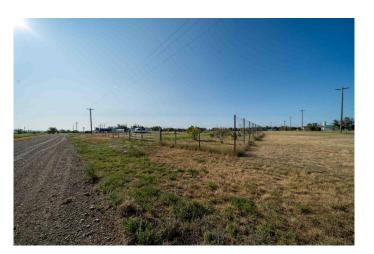

## \$19,900

0 Bedroom, 0.00 Bathroom, Land on 0.29 Acres

NONE, Rural Acadia No. 34, M.D. of, Alberta

The quaint and quiet village of Empress could be your next home! This fully fenced (including a 7ft steel game fence), serviced residential lot is waiting for someone to turn it into their dream property. The lot size is 104ft x 120ft. The village is just 1.5hrs from Medicine Hat or 30 minutes from Oyen, with bus service to local schools. Inquire today!

#### **Exterior**

Lot Description Cleared, Few Trees, Level