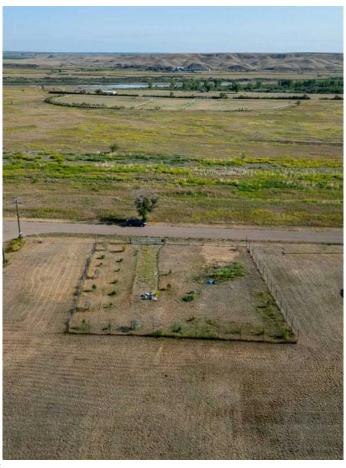

## \$19,900

0 Bedroom, 0.00 Bathroom, Land on 0.29 Acres

NONE, Rural Acadia No. 34, M.D. of, Alberta

The quaint and quiet village of Empress could be your next home! This fully fenced (including a 7ft steel game fence), serviced residential lot is waiting for someone to turn it into their dream property. The lot size is 104ft x 120ft. The village is just 1.5hrs from Medicine Hat or 30 minutes from Oyen, with bus service to local schools. Inquire today!

#### **Exterior**

Lot Description Cleared, Few Trees, Level