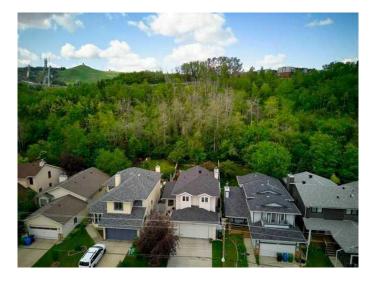

## \$849,900

4 Bedroom, 4.00 Bathroom, 1,693 sqft Residential on 0.12 Acres

Bowness, Calgary, Alberta

This exceptional home offers a rare combination of luxury, seclusion, and convenience, making it a true gem in an ideal location. Nestled on a tranquil, heavily treed lot that backs onto a forest, this custom-built, contemporary 2-storey home provides privacy and a serene living environment right in your backyard. Spanning over 2,400 sq. ft., this non-smoking, no-pet home showcases an open-concept design with beautiful hardwood flooring and 9-foot ceilings throughout the main floor. The large foyer leads to a well-appointed office that overlooks the manicured front yard, creating a welcoming first impression. The spacious living room features an attractive granite fireplace, adding both warmth and elegance to the space. The kitchen is a true highlight, equipped with a pantry, breakfast bar, and high-end stainless steel appliances. Garden doors from the dining room lead to a massive southwest-facing deck, perfect for entertaining or enjoying peaceful moments in the hot tub while appreciating the natural beauty of the surroundings. You'll love the natural gas hook-up for your bar-b-cue or even patio heater on those chilly evenings. Upstairs, the home boasts three generously-sized bedrooms. The master suite is particularly impressive, offering a walk-in closet, a private balcony, and a deluxe ensuite with modern fixtures. Full-width picture windows in the master bedroom and throughout the home provide stunning views of the lush backyard and forest, ensuring that the

Basement Finished, Full

**Exterior** 

**Exterior Features** BBQ gas line, Private Yard

Back Yard, Backs on to Park/Green Space, Fruit Trees/Shrub(s), Lawn, Lot Description

No Neighbours Behind, Private, Rectangular Lot, Treed