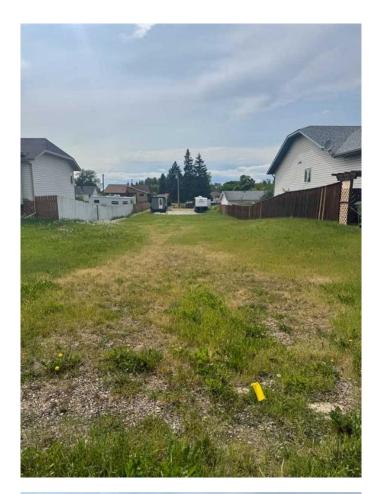

#### \$75,000

0 Bedroom, 0.00 Bathroom, Land on 0.28 Acres

Riverside, Ponoka, Alberta

Dreaming of building your perfect home? This gently graded, bare 50x248 lot might be just what youâ $\in^{TM}$ re looking for! With a cement pad already in place and two sides of the property fenced, itâ $\in^{TM}$ s a great foundation for your future home â $\in^{m}$  and maybe even a shop or garage.

Located just minutes from scenic walking trails, parks, baseball diamonds, and the beautiful Battle River, this lot offers the ideal balance of nature and neighbourhood living. Whether youâ€<sup>™</sup>re starting fresh or planning your dream build, this property is ready to bring your vision to life.