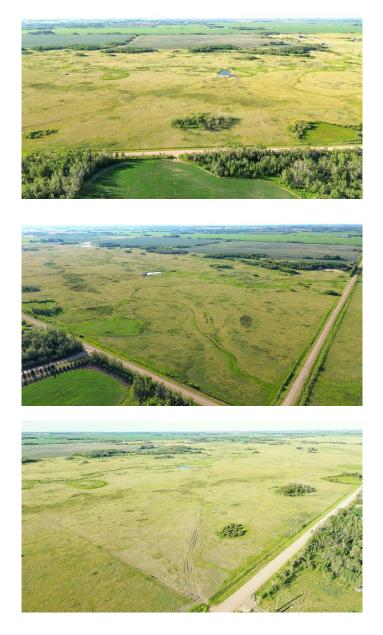

#### \$475,000

0 Bedroom, 0.00 Bathroom, Agri-Business on 0.00 Acres

NONE, Rural Stettler No. 6, County of, Alberta

Up for offer is this 139.93 acre parcel of farm land in the County of Stettler. This land is currently used for pasture and has a good fence. There is plenty of water as there is a good dugout and a creek running through the middle. Being just 2.5 miles north east of Stettler, this parcel of land is in an excellent location and is easy to access. This could be a great place for you to set up a farming operation or expand your current business. In addition, this would be an ideal spot to build your dream home with a view of the creek. Stettler's central location offers a short 1 hour drive to Red Deer, a 2 hour drive to Edmonton, a 2.5 hour drive to Calgary. Stettler has a population of approximately 6000 people and the County of Stettler has an additional 5300 people.