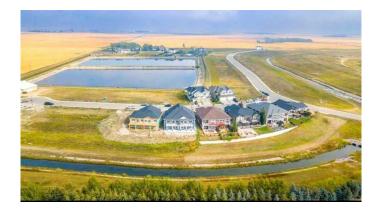

#### \$139,900

0 Bedroom, 0.00 Bathroom, Land on 0.09 Acres

Lakes of Muirfield, Lyalta, Alberta

**ATTENTION BUILDERS & INVESTORS, Rare** opportunity to own a prime lot in the highly sought-after Lakes of Muirfield, a prestigious golf course community. This expansive 30 x 128 ft walkout lot backs onto a serene canal & trees, offering beautiful views and exceptional privacy. The generous size allows for the construction of a sprawling Semi Detached bungalow or a two-storey home up to 2400 SQFT, with ample space for a 2 Car garage. Choose your own builder and bring your dream home to life in this tranquil, picturesque setting. Don't miss out on this fantastic chance to build in one of the most desirable communities in the area! READY TO BUILD, ARCHITECTURAL GUIDELINES APPROVED. No building commitments \*\* This lot will be sold with the adjacent lot 39 St Andrews Close, for a total purchase price of \$279,800\*\*