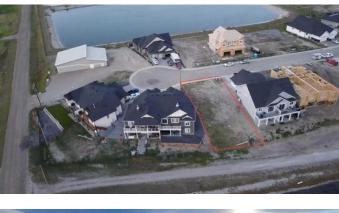

#### \$139,900

0 Bedroom, 0.00 Bathroom, Land on 0.09 Acres

Lakes of Muirfield, Lyalta, Alberta

**ATTENTION BUILDERS & INVESTORS, Rare** opportunity to own a prime lot in the highly sought-after Lakes of Muirfield, a prestigious golf course community. This expansive 30 x 128 ft walkout lot backs onto a serene canal & trees, offering beautiful views and exceptional privacy. The generous size allows for the construction of a sprawling Semi Detached bungalow or a two-storey home up to 2400 SQFT, with ample space for a 2 Car garage. Choose your own builder and bring your dream home to life in this tranquil, picturesque setting. Don't miss out on this fantastic chance to build in one of the most desirable communities in the area! READY TO BUILD, ARCHITECTURAL GUIDELINES APPROVED. No building commitments \*\* This lot will be sold with the adjacent lot 39 St Andrews Close, for a total purchase price of \$279,800\*\*