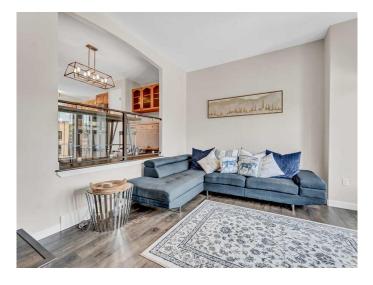

#### \$424,900

3 Bedroom, 3.00 Bathroom, 1,615 sqft Residential on 0.07 Acres

SE Hill, Medicine Hat, Alberta

This Stylish Townhome awaits its next owner! Boasting over 1600 sq ft of living space on 2 levels, this unique 3 bedroom, 2.5 bathroom property is NOT A CONDO! The main floor greets you with a spacious entryway leading out to the living room with a gas fireplace and a balcony. Up a few steps and you are into the large open kitchen-dining area. New light fixtures, new flooring, and a new quartz topped island create the perfect atmosphere for dining and entertaining. There is a convenient 2-piece bathroom tucked off to the side, and there is access to the deck and fully fenced back yard just off the kitchen. Upstairs holds 3 bedrooms including the primary with full ensuite, dual sinks , walk in closet, and a balcony here as well! There are 2 more bedrooms that share a balcony that overlooks the backyard (yes, 3 balconies on this property ,and a deck !) , the 3rd bathroom , and the laundry is conveniently located on this level as well. The lower level is an attached 18 x 32 heated garage. There is an overhead door for easy access and plenty of room here for a workshop, or second vehicle. The utility room and an extra storage room are here too . Great location within easy walking distance to the Library, Esplanade, Museum, walking path along the river, and all of the great businesses and Eateries that populate our thriving downtown core. Quick possession available!