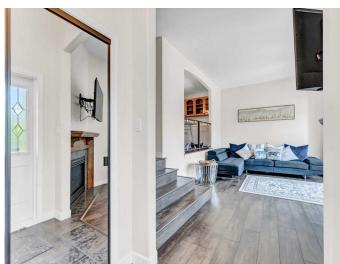

#### \$424,900

3 Bedroom, 3.00 Bathroom, 1,615 sqft Residential on 0.07 Acres

SE Hill, Medicine Hat, Alberta

This Stylish Townhome awaits its next owner! Boasting over 1600 sq ft of living space on 2 levels, this unique 3 bedroom, 2.5 bathroom property is NOT A CONDO! The main floor greets you with a spacious entryway leading out to the living room with a gas fireplace and a balcony. Up a few steps and you are into the large open kitchen-dining area. New light fixtures, new flooring, and a new quartz topped island create the perfect atmosphere for dining and entertaining. There is a convenient 2-piece bathroom tucked off to the side, and there is access to the deck and fully fenced back yard just off the kitchen. Upstairs holds 3 bedrooms including the primary with full ensuite, dual sinks , walk in closet, and a balcony here as well! There are 2 more bedrooms that share a balcony that overlooks the backyard (yes, 3 balconies on this property ,and a deck !) , the 3rd bathroom , and the laundry is conveniently located on this level as well. The lower level is an attached 18 x 32 heated garage. There is an overhead door for easy access and plenty of room here for a workshop, or second vehicle. The utility room and an extra storage room are here too . Great location within easy walking distance to the Library, Esplanade, Museum, walking path along the river, and all of the great businesses and Eateries that populate our thriving downtown core. Quick possession available!