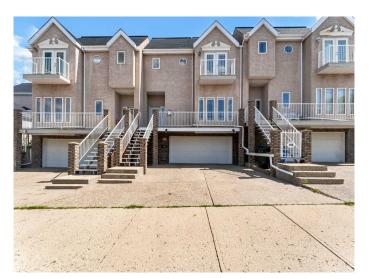

#### \$424,900

3 Bedroom, 3.00 Bathroom, 1,615 sqft Residential on 0.07 Acres

SE Hill, Medicine Hat, Alberta

This Stylish Townhome awaits its next owner! Boasting over 1600 sq ft of living space on 2 levels, this unique 3 bedroom, 2.5 bathroom property is NOT A CONDO! The main floor greets you with a spacious entryway leading out to the living room with a gas fireplace and a balcony. Up a few steps and you are into the large open kitchen-dining area. New light fixtures, new flooring, and a new quartz topped island create the perfect atmosphere for dining and entertaining. There is a convenient 2-piece bathroom tucked off to the side, and there is access to the deck and fully fenced back yard just off the kitchen. Upstairs holds 3 bedrooms including the primary with full ensuite, dual sinks , walk in closet, and a balcony here as well! There are 2 more bedrooms that share a balcony that overlooks the backyard (yes, 3 balconies on this property ,and a deck !) , the 3rd bathroom , and the laundry is conveniently located on this level as well. The lower level is an attached 18 x 32 heated garage. There is an overhead door for easy access and plenty of room here for a workshop, or second vehicle. The utility room and an extra storage room are here too . Great location within easy walking distance to the Library, Esplanade, Museum, walking path along the river, and all of the great businesses and Eateries that populate our thriving downtown core. Quick possession available!

#### Exterior

| Exterior Features | Balcony         |
|-------------------|-----------------|
| Lot Description   | Back Yard       |
| Roof              | Asphalt Shingle |
| Construction      | Wood Frame      |
| Foundation        | Poured Concrete |