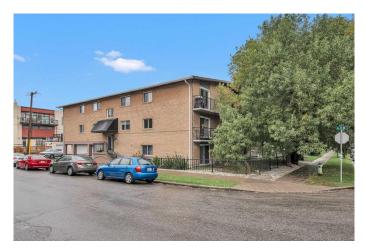

#### \$220,000

1 Bedroom, 1.00 Bathroom, 655 sqft Residential on 0.00 Acres

Bridgeland/Riverside, Calgary, Alberta

Welcome to this stunning main-floor end unit in a desirable low-rise concrete building located in the sought-after community of Bridgeland/Riverside! Fully renovated and freshly painted, this apartment boasts laminate flooring and ceramic tile throughout. It features 1 spacious bedroom, 1 full bathroom, and convenient in-suite storage. The beautiful maple kitchen offers ample cupboard and counter space, black appliances, and a built-in wine rack, all overlooking the spacious living roomâ€"ideal for entertaining. Step through the sliding doors from the living room to your private, fenced yard, perfect for enjoying morning coffee, soaking up the sun, or hosting evening BBQs with friends. The patio is shaded by mature trees, offering serene community views. The generous master bedroom is filled with natural light and includes an impressive walk-in closet and a convenient walk-through laundry area. Additional highlights include a 4-piece bathroom, in-suite laundry, one designated parking stall suitable for a truck, and plenty of street parking for guests. This condo's unbeatable location is within walking distance of everything you needâ€"organic markets, city transit, and downtown. Nearby, you'll find a playground, popular spots like UNA Restaurant, Phil & Sebastian Coffee, East Village, and the scenic river pathways. Just minutes from Deerfoot Trail, Memorial Drive, and Edmonton Trail, this property offers both convenience and charm. Don't miss your opportunity to make this