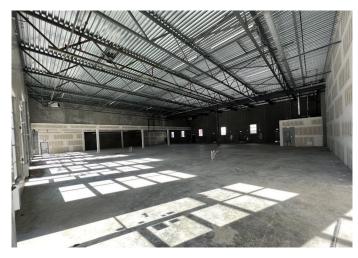

### \$2,079,000

0 Bedroom, 0.00 Bathroom, Commercial on 0.00 Acres

Saddleridge Industrial, Calgary, Alberta

Welcome To #3140,3145,3150 -6520 36 Street NE Metro Mall BOOSTING 6600 sellable SQFT (as partition walls will be installed prior to possession. This unit is conveniently located off BUSY 36 ST NE leading to the Airport Tunnel. These modern units are available for possession immediately. This trendy building offers a range of mixed-use opportunities from Retail, Office, to Light Industrial, and is perfect for businesses looking for ample space to thrive.. All units are single title and can be sold individually. Located just a few minutes drive from the Calgary International Airport and within walking distance to the LRT, this unit is highly accessible and conveniently situated. The building comes with ample parking spaces for both customers and employees, providing ease of access and convenience to all. The unit's I-B zoning also makes it ideal for a wide range of uses, such as medical facilities, exercise and fitness studios, yoga studios, financial services, child care facilities, restaurants and bars, and even post-secondary institutions (subject to city approvals)