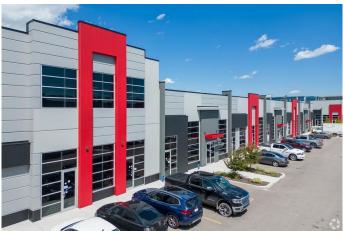

### \$2,079,000

0 Bedroom, 0.00 Bathroom, Commercial on 0.00 Acres

Saddleridge Industrial, Calgary, Alberta

Welcome To #3140,3145,3150 -6520 36 Street NE Metro Mall BOOSTING 6600 sellable SQFT (as partition walls will be installed prior to possession. This unit is conveniently located off BUSY 36 ST NE leading to the Airport Tunnel. These modern units are available for possession immediately. This trendy building offers a range of mixed-use opportunities from Retail, Office, to Light Industrial, and is perfect for businesses looking for ample space to thrive.. All units are single title and can be sold individually. Located just a few minutes drive from the Calgary International Airport and within walking distance to the LRT, this unit is highly accessible and conveniently situated. The building comes with ample parking spaces for both customers and employees, providing ease of access and convenience to all. The unit's I-B zoning also makes it ideal for a wide range of uses, such as medical facilities, exercise and fitness studios, yoga studios, financial services, child care facilities, restaurants and bars, and even post-secondary institutions (subject to city approvals)