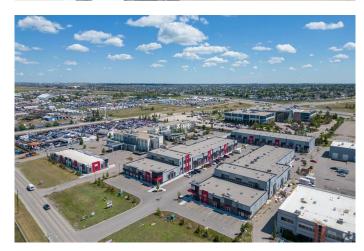

### \$2,079,000

0 Bedroom, 0.00 Bathroom, Commercial on 0.00 Acres

Saddleridge Industrial, Calgary, Alberta

Welcome To #3140,3145,3150 -6520 36 Street NE Metro Mall BOOSTING 6600 sellable SQFT (as partition walls will be installed prior to possession. This unit is conveniently located off BUSY 36 ST NE leading to the Airport Tunnel. These modern units are available for possession immediately. This trendy building offers a range of mixed-use opportunities from Retail, Office, to Light Industrial, and is perfect for businesses looking for ample space to thrive.. All units are single title and can be sold individually. Located just a few minutes drive from the Calgary International Airport and within walking distance to the LRT, this unit is highly accessible and conveniently situated. The building comes with ample parking spaces for both customers and employees, providing ease of access and convenience to all. The unit's I-B zoning also makes it ideal for a wide range of uses, such as medical facilities, exercise and fitness studios, yoga studios, financial services, child care facilities, restaurants and bars, and even post-secondary institutions (subject to city approvals)