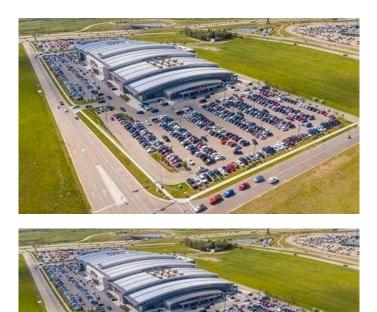

### \$199,900

0 Bedroom, 0.00 Bathroom, Commercial on 4.00 Acres

NONE, Rural Rocky View County, Alberta

Location! Location! Located close to the busy east entrance on 5th Avenue. Buy now while prices are low. Sky Castle Roller Rink & Sky Castle Large Indoor Playground make New Horizon Mall a fun destination for all the family. New stories are opening every week. Park in the heated underground parking and experience some unique shopping that you won't find anywhere else. Call today for more information.