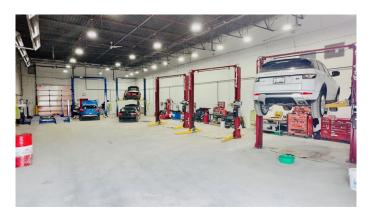

#### \$2,888,888

0 Bedroom, 0.00 Bathroom, Commercial on 0.00 Acres

East Lake Industrial, Airdrie, Alberta

100% LEASED\*\*CASH COW WITH NUMEROUS RENOVATIONS \*\* This prime income-generating investment is located on approximately 1.07 acres, just minutes from the main highway. Previously a car wash equipped with 12' and 16' overhead doors, the property has been converted into a mechanic shop for cars and trucks, a car dealership, and outdoor storage. Current tenants are a Heavy duty Mechanic pay.... Automotive Mechanic Shop.... Two trailers rented out to (Two car dealerships)... Land size, property taxes, and building dimensions to be confirmed for accuracy.