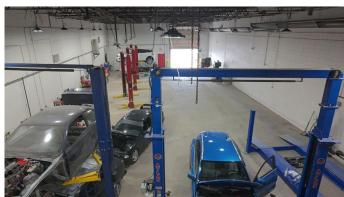

#### \$2,888,888

0 Bedroom, 0.00 Bathroom, Commercial on 0.00 Acres

East Lake Industrial, Airdrie, Alberta

100% LEASED\*\*CASH COW WITH NUMEROUS RENOVATIONS \*\* This prime income-generating investment is located on approximately 1.07 acres, just minutes from the main highway. Previously a car wash equipped with 12' and 16' overhead doors, the property has been converted into a mechanic shop for cars and trucks, a car dealership, and outdoor storage. Current tenants are a Heavy duty Mechanic pay.... Automotive Mechanic Shop.... Two trailers rented out to (Two car dealerships)... Land size, property taxes, and building dimensions to be confirmed for accuracy.