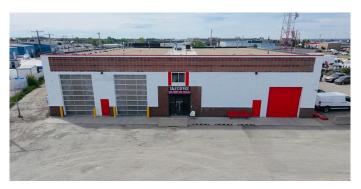

# \$2,888,888 - 59 East Lake Crescent Ne, Airdrie

MLS® #A2231297

#### \$2,888,888

0 Bedroom, 0.00 Bathroom, Commercial on 0.00 Acres

East Lake Industrial, Airdrie, Alberta

100% LEASED\*\*CASH COW WITH NUMEROUS RENOVATIONS \*\* This prime income-generating investment is located on approximately 1.07 acres, just minutes from the main highway. Previously a car wash equipped with 12' and 16' overhead doors, the property has been converted into a mechanic shop for cars and trucks, a car dealership, and outdoor storage. Current tenants are a Heavy duty Mechanic pay.... Automotive Mechanic Shop.... Two trailers rented out to (Two car dealerships)... Land size, property taxes, and building dimensions to be confirmed for accuracy.