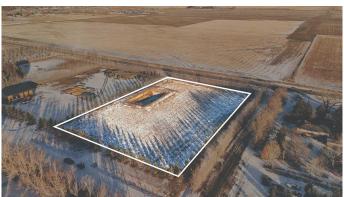

#### \$499,900

0 Bedroom, 0.00 Bathroom, Land on 3.24 Acres

NONE, Coaldale, Alberta

Here's your chance to own 3.24 acres in Coaldale! This vacant lot is 472 feet by 299 feet and fully serviced to the property line â€" except sewer. Located within town of Coaldale limits, this home is perfect for those looking to build their dream home near town.