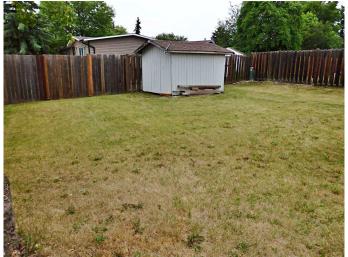

## \$115,000

3 Bedroom, 1.00 Bathroom, 980 sqft Residential on 0.11 Acres

Vermilion, Vermilion, Alberta

Affordable, Modern, Living. Zoned R2 - This 3 bedroom mobile home has seen every single window swapped for vinyl, a kitchen renovation, and newer appliances throughout. The fully-fenced backyard supplies a large storage shed, multiple decks, and an open area for activities. Also on the property, an added 14' x 12' porch which was previously used as a workshop. Not your average mobile home! Vacant and can accommodate an immediate possession transfer.

#### **Exterior**

Exterior Features Storage

Lot Description Cul-De-Sac

Roof Asphalt Shingle

Construction Mixed Foundation Other