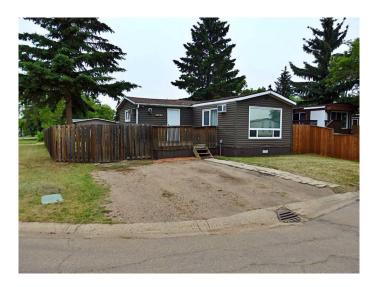

## \$115,000

3 Bedroom, 1.00 Bathroom, 980 sqft Residential on 0.11 Acres

Vermilion, Vermilion, Alberta

Affordable, Modern, Living. Zoned R2 - This 3 bedroom mobile home has seen every single window swapped for vinyl, a kitchen renovation, and newer appliances throughout. The fully-fenced backyard supplies a large storage shed, multiple decks, and an open area for activities. Also on the property, an added 14' x 12' porch which was previously used as a workshop. Not your average mobile home! Vacant and can accommodate an immediate possession transfer.

#### **Essential Information**

MLS® # A2230728 Price \$115,000

Bedrooms 3
Bathrooms 1.00
Full Baths 1

Square Footage 980
Acres 0.11
Year Built 1980

Type Residential Sub-Type Detached

Style Single Wide Mobile Home

#### **Exterior**

Exterior Features Storage

Lot Description Cul-De-Sac

Roof Asphalt Shingle

Construction Mixed Foundation Other