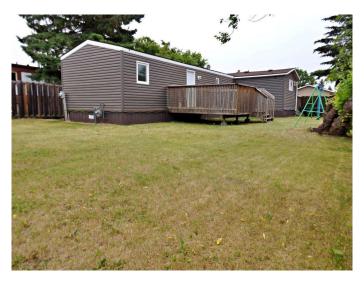

## \$115,000

3 Bedroom, 1.00 Bathroom, 980 sqft Residential on 0.11 Acres

Vermilion, Vermilion, Alberta

Affordable, Modern, Living. Zoned R2 - This 3 bedroom mobile home has seen every single window swapped for vinyl, a kitchen renovation, and newer appliances throughout. The fully-fenced backyard supplies a large storage shed, multiple decks, and an open area for activities. Also on the property, an added 14' x 12' porch which was previously used as a workshop. Not your average mobile home! Vacant and can accommodate an immediate possession transfer.

#### **Exterior**

Exterior Features Storage

Lot Description Cul-De-Sac

Roof Asphalt Shingle

Construction Mixed Foundation Other