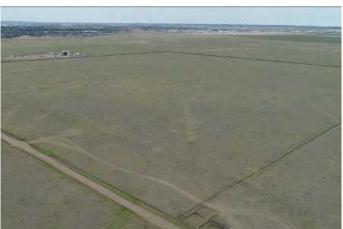

### \$800,000

0 Bedroom, 0.00 Bathroom, Agri-Business on 160.00 Acres

Northeast Crescent Heights, Medicine Hat, Alberta

ESTATE SALE!!! DEVELOPMENT OPPORTUNITY!! 160 acres+- of prairie grass annexed by the City of Medicine Hat. Has some gas revenue, please call for more information