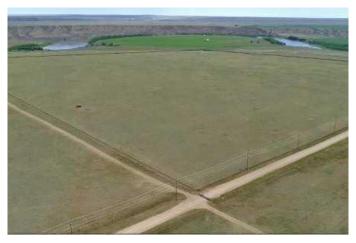

### \$800,000

0 Bedroom, 0.00 Bathroom, Agri-Business on 160.00 Acres

Northeast Crescent Heights, Medicine Hat, Alberta

ESTATE SALE!!! DEVELOPMENT OPPORTUNITY!! 160 acres+- of prairie grass annexed by the City of Medicine Hat. Has some gas revenue, please call for more information