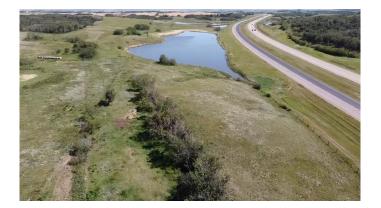

# \$119,000

0 Bedroom, 0.00 Bathroom, Agri-Business on 16.31 Acres

NONE, Rural Vermilion River, County of, Alberta

Wow 16.31 acres with highway access to pick the perfect spot to build your dream home