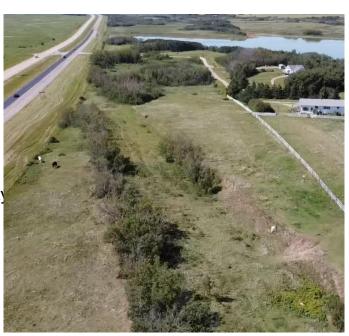

# \$119,000

0 Bedroom, 0.00 Bathroom, Agri-Business on 16.31 Acres

NONE, Rural Vermilion River, County of, Alberta

Wow 16.31 acres with highway access to pick the perfect spot to build your dream home