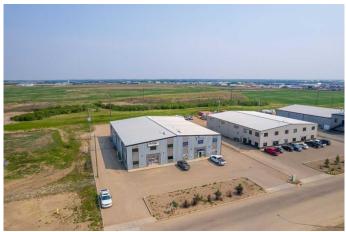

#### \$13

0 Bedroom, 0.00 Bathroom, Commercial on 0.50 Acres

NONE, Lloydminster, Alberta

Introducing a prime industrial building conveniently located with easy access to highways 16 and 17. This 6000 square foot steel frame structure offers ample parking and is equipped with two 16' overhead grade doors, ensuring smooth operations for various industrial needs, thanks to its versatile I2 zoning.

Inside, the air-conditioned space includes three well-sized offices, a welcoming reception area, and a space that can serve as a coffee room or boardroom, perfect for meetings or breaks. Additionally, the building features a mezzanine level that provides extra storage space, making it a practical choice for businesses looking for efficiency and organization.

This property is ideal for companies seeking a functional and accessible location to thrive in a bustling industrial area. Whether youâ€<sup>™</sup>re setting up a new operation or expanding your business, this building is designed to accommodate a range of industrial activities.