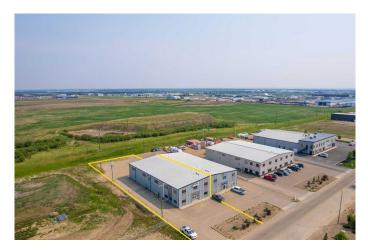

#### \$13

0 Bedroom, 0.00 Bathroom, Commercial on 0.50 Acres

NONE, Lloydminster, Alberta

Introducing a prime industrial building conveniently located with easy access to highways 16 and 17. This 6000 square foot steel frame structure offers ample parking and is equipped with two 16' overhead grade doors, ensuring smooth operations for various industrial needs, thanks to its versatile I2 zoning.

Inside, the air-conditioned space includes three well-sized offices, a welcoming reception area, and a space that can serve as a coffee room or boardroom, perfect for meetings or breaks. Additionally, the building features a mezzanine level that provides extra storage space, making it a practical choice for businesses looking for efficiency and organization.

This property is ideal for companies seeking a functional and accessible location to thrive in a bustling industrial area. Whether youâ€<sup>™</sup>re setting up a new operation or expanding your business, this building is designed to accommodate a range of industrial activities.