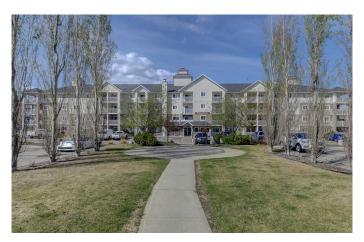

# \$235,000 - 214, 11240 104 Avenue, Grande Prairie

MLS® #A2230108

# \$235,000

2 Bedroom, 2.00 Bathroom, 987 sqft Residential on 0.00 Acres

Gateway., Grande Prairie, Alberta

Beautifully maintained 2nd-floor corner unit with a northwest-facing balcony offering lovely views of a pond and walking trails. This bright and spacious condo features 2 large bedrooms, including a primary suite with walk-through closet and 4pc ensuite, and a 3pc main bath with shower. The kitchen boasts white cabinets, a center island, and a corner pantry, flowing into an open living room and dining area. Enjoy modern comfort with new paint, blinds, and air conditioning. Other highlights: in-suite laundry, ample entryway storage, titled underground parking stall 619, and power, gas, and water included in condo fees. Located in a professionally managed complex with a fitness center, and just steps from shopping and scenic walking trails. This home is in amazing conditionâ€"move-in ready!

# **Community Information**

Address 214, 11240 104 Avenue

Subdivision Gateway.

City Grande Prairie
County Grande Prairie

Province Alberta
Postal Code T8V 0P3