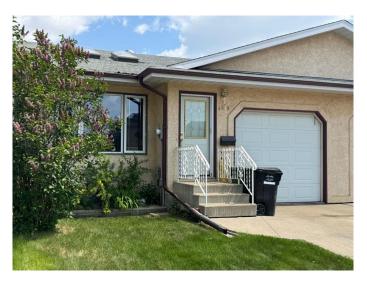

# \$269,900 - 4919 56 Street, Camrose

MLS® #A2229996

## \$269,900

2 Bedroom, 2.00 Bathroom, 966 sqft Residential on 0.06 Acres

Prospect, Camrose, Alberta

This 2 bedroom Home checks all the boxes. Offering appeal for New Home Buyers, Down Sizers and even First Time Home Buyers. You will love the open layout of the living room and kitchen. It offers a roomy feeling with vaulted ceilings and sky lights to brighten up the room. The spacious kitchen offers plenty of cupboard space and prep area. The rooms are generous in size and one offers access through French Doors to the backyard. There is artificial turf in back for low maintenance. The basement is partially finished with a 3pce bathroom and ready for your finishing touch. In addition to these features you can ad an attached garage too. No Condo Fees and No Homeowners Association Fees. Youve been thinking about it...now's the time...