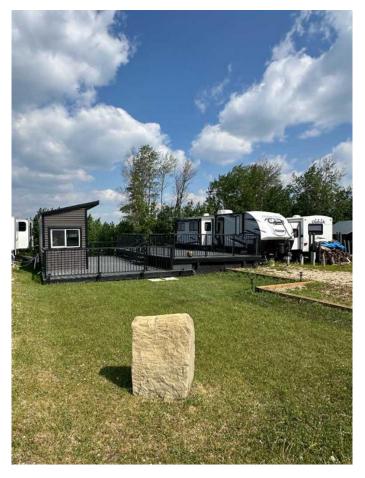

#### \$120,000

0 Bedroom, 0.00 Bathroom, Land on 0.11 Acres

NONE, Rural Big Lakes County, Alberta

Welcome to Snipe Lake RV Resort, where your lakeside dreams come true! Just a 90-minute jaunt from Grande Prairie, this 83-acre hideaway on Snipe Lake's south shore is your ticket to tranquility. Whether you're a family craving a getaway, a retiree seeking solace, or a fishing fanatic, your quest ends here! Simply back in your RV and let the good times roll! Enjoy breathtaking sunsets from your massive 2-tier composite deck, complete with sturdy metal railings and gates perfect to keep the kids and fur-babies in sight. The upper deck stretches out to a spacious 528 sq. ft., while the lower deck offers 386 sq. ft. with a versatile 24x6'3" outbuilding. Storage, a cozy bunkhouse, or your dream outdoor kitchenâ€"the choice is yours! This haven comes with guidelines and bylaws to safeguard your slice of paradise, zoned for axles and wheelsâ€"not fixed buildings. You get full ownership, not just a long-term lease, and is fully transferable. The resort features a private boat launch, dock, year-round RV and boat storage, as well as a playground, beach, walking paths and so much moreâ€"all managed by the on-site team. The resort entrance is microchip-activated with a security system and diligent caretakers so peace of mind is part of the package. For just \$1400 + GST annually, enjoy water, sewer, electricity (50 amp), and all common area upkeep. Say goodbye to searching for campsites, wasting

fuel, and dragging your RV back and forth on your days off! Don't miss this golden opportunity! (RV trailer not included).