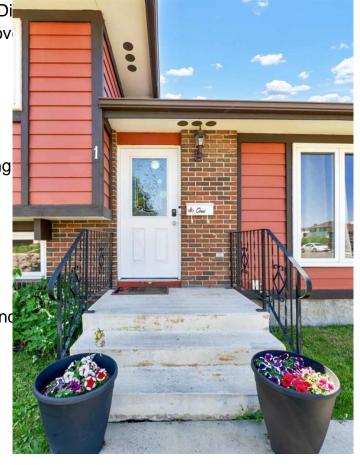

## \$399,900

4 Bedroom, 3.00 Bathroom, 1,099 sqft Residential on 0.16 Acres

Southview-Park Meadows, Medicine Hat, Alberta

Welcome to this spacious 4-level split home. ideally located on a large corner lot on Campbell Crescent. Designed with family living in mind, the main level offers an open concept layout featuring a bright and welcoming living room, a dining area perfect for gatherings, and a functional kitchen complete with a center island and raised breakfast bar. The upper level hosts three comfortable bedrooms, including the primary bedroom with a convenient 2-piece ensuite, along with a full 4-piece bathroom. On the third level, you'll find a generous family room highlighted by a wood-burning fireplace, an additional spacious bedroom, and another full 4-piece bathroom; making it a great space for guests or teens. The fourth level offers a dedicated laundry area, rec/flex space, and plenty of storage. The exterior of the home is beautifully landscaped with mature trees and shrubs, and a lovely deck provides the perfect place to enjoy outdoor living. A double detached garage, additional off-street parking, and RV parking ensure ample space for vehicles and recreational gear. This home has seen numerous updates over the years, including updated flooring and paint in the downstairs family room (2020), new carpet & window coverings in office & on stairs(2024), a new furnace-2 stage (2023), new shingles (2022), underground sprinklers installed in the front yard (2023), updated paint on the main, upper 2 bedrooms, hallway and third-level office and