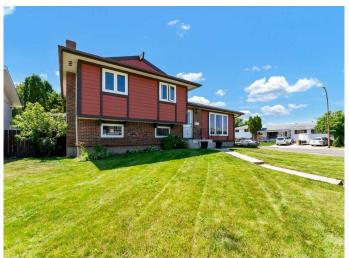

## \$399,900

4 Bedroom, 3.00 Bathroom, 1,099 sqft Residential on 0.16 Acres

Southview-Park Meadows, Medicine Hat, Alberta

Welcome to this spacious 4-level split home. ideally located on a large corner lot on Campbell Crescent. Designed with family living in mind, the main level offers an open concept layout featuring a bright and welcoming living room, a dining area perfect for gatherings, and a functional kitchen complete with a center island and raised breakfast bar. The upper level hosts three comfortable bedrooms, including the primary bedroom with a convenient 2-piece ensuite, along with a full 4-piece bathroom. On the third level, you'll find a generous family room highlighted by a wood-burning fireplace, an additional spacious bedroom, and another full 4-piece bathroom; making it a great space for guests or teens. The fourth level offers a dedicated laundry area, rec/flex space, and plenty of storage. The exterior of the home is beautifully landscaped with mature trees and shrubs, and a lovely deck provides the perfect place to enjoy outdoor living. A double detached garage, additional off-street parking, and RV parking ensure ample space for vehicles and recreational gear. This home has seen numerous updates over the years, including updated flooring and paint in the downstairs family room (2020), new carpet & window coverings in office & on stairs(2024), a new furnace-2 stage (2023), new shingles (2022), underground sprinklers installed in the front yard (2023), updated paint on the main, upper 2 bedrooms, hallway and third-level office and

## **Amenities**

Parking Spaces 3

Parking Double Garage Detached, Garage Door Opener, Off Street, RV

Access/Parking