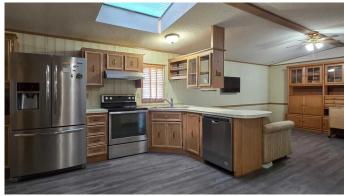

#### \$65,000

3 Bedroom, 2.00 Bathroom, 1,124 sqft Mobile on 0.00 Acres

Parkland Trailer Park, Lacombe, Alberta

Quick Possession Available ~ 78 Parkland Acres, Lacombe ~ Affordable opportunity in Parkland Acres! If you're looking for a well-priced 3 bedroom and 2 bathroom home with potential, this is the one for you! Situated at the entrance of the Parkland Acres mobile home community, this 1989-built home offers 1,124 sq. ft. of living space PLUS the addition (265 sq ft) which was added about 3 years ago. The open-concept kitchen, eating area, and living room is the centre of the home with the benefit of a vaulted ceiling above. The home features vinyl plank flooring throughout and stainless steel appliances. The home could benefit from some freshening up, so with a little creativity, you can turn this home into your own personal space. Towards the back of the home, there is an exit door with a dedicated laundry and furnace room with built in cabinets & storage space. The primary bedroom, located at the back of the home, comes with a 4-piece ensuite bathroom and walk-in closet. At the front of the home there are 2 bedrooms, a full main bathroom and a 3rd exit door leading out to the carport, porch and addition. The addition (added about 3 years ago) provides extra living space with good sized vinyl windows and another exit door to the back yard. The carport offers sheltered parking, and the side ramp ensures accessibility for everyone. What would you do with the covered porch space? There are 2 sheds in the backyard for outdoor storage and several garden boxes. FYI: the home was just