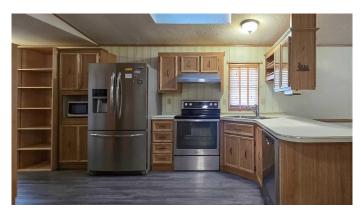

#### \$65,000

3 Bedroom, 2.00 Bathroom, 1,124 sqft Mobile on 0.00 Acres

Parkland Trailer Park, Lacombe, Alberta

Quick Possession Available ~ 78 Parkland Acres, Lacombe ~ Affordable opportunity in Parkland Acres! If you're looking for a well-priced 3 bedroom and 2 bathroom home with potential, this is the one for you! Situated at the entrance of the Parkland Acres mobile home community, this 1989-built home offers 1,124 sq. ft. of living space PLUS the addition (265 sq ft) which was added about 3 years ago. The open-concept kitchen, eating area, and living room is the centre of the home with the benefit of a vaulted ceiling above. The home features vinyl plank flooring throughout and stainless steel appliances. The home could benefit from some freshening up, so with a little creativity, you can turn this home into your own personal space. Towards the back of the home, there is an exit door with a dedicated laundry and furnace room with built in cabinets & storage space. The primary bedroom, located at the back of the home, comes with a 4-piece ensuite bathroom and walk-in closet. At the front of the home there are 2 bedrooms, a full main bathroom and a 3rd exit door leading out to the carport, porch and addition. The addition (added about 3 years ago) provides extra living space with good sized vinyl windows and another exit door to the back yard. The carport offers sheltered parking, and the side ramp ensures accessibility for everyone. What would you do with the covered porch space? There are 2 sheds in the backyard for outdoor storage and several garden boxes. FYI: the home was just