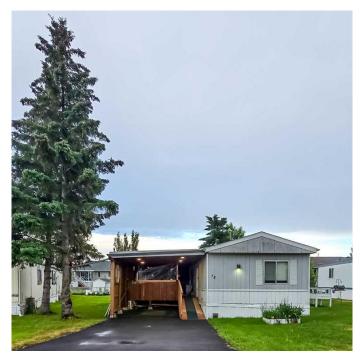

#### \$65,000

3 Bedroom, 2.00 Bathroom, 1,124 sqft Mobile on 0.00 Acres

Parkland Trailer Park, Lacombe, Alberta

Quick Possession Available ~ 78 Parkland Acres, Lacombe ~ Affordable opportunity in Parkland Acres! If you're looking for a well-priced 3 bedroom and 2 bathroom home with potential, this is the one for you! Situated at the entrance of the Parkland Acres mobile home community, this 1989-built home offers 1,124 sq. ft. of living space PLUS the addition (265 sq ft) which was added about 3 years ago. The open-concept kitchen, eating area, and living room is the centre of the home with the benefit of a vaulted ceiling above. The home features vinyl plank flooring throughout and stainless steel appliances. The home could benefit from some freshening up, so with a little creativity, you can turn this home into your own personal space. Towards the back of the home, there is an exit door with a dedicated laundry and furnace room with built in cabinets & storage space. The primary bedroom, located at the back of the home, comes with a 4-piece ensuite bathroom and walk-in closet. At the front of the home there are 2 bedrooms, a full main bathroom and a 3rd exit door leading out to the carport, porch and addition. The addition (added about 3 years ago) provides extra living space with good sized vinyl windows and another exit door to the back yard. The carport offers sheltered parking, and the side ramp ensures accessibility for everyone. What would you do with the covered porch space? There are 2 sheds in the backyard for outdoor storage and several garden boxes. FYI: the home was just