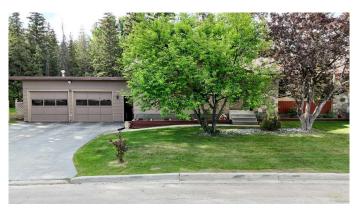

### \$378,000

4 Bedroom, 3.00 Bathroom, 1,465 sqft Residential on 0.22 Acres

Edson, Edson, Alberta

Welcome to 4348 10 Avenue in the heart of Edson! This bright and spacious bungalow offers over 1,400 sq ft on the main floor with 4 bedrooms and 2.5 bathrooms. The kitchen is spacious enough to accommodate a dining nook with access to large dining room. Living room has a beautiful wood fireplace creating an inviting space. A fully finished basement provides a large recreation room, extra bedroom, full 3pc bathroom and a nice sized laundry room and plenty of storage. The oversized double attached garage is heated. Step outside to an incredible multi-level stamped concrete patio that flows into a beautifully landscaped, private backyard backing onto green spaceâ€"with no rear neighbors. A rare, tranquil retreat close to schools, parks, and amenities!

#### **Amenities**

Parking Spaces 4

Parking Double Garage Attached

# of Garages 2

#### **Exterior**

Exterior Features Fire Pit, Private Yard

Lot Description Backs on to Park/Green Space, Irregular Lot, Landscaped, Private,

Treed

Roof Asphalt, Metal Construction Wood Frame

Foundation Poured Concrete