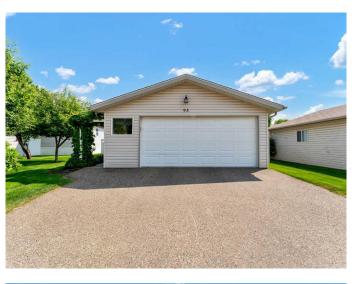

#### \$269,900

2 Bedroom, 2.00 Bathroom, 1,525 sqft Mobile on 0.00 Acres

SE Southridge, Medicine Hat, Alberta

Welcome to this beautifully maintained and thoughtfully updated bungalow in Meadowlark Village, a desirable 35+ adult living community that is pet-friendly (with restrictions). Offering the perfect blend of comfort and convenience, this spacious 1525 square foot home is ideal for those looking to downsize without compromising on living space or storage. The welcoming floorplan features a private, fenced front patio with attractive landscaping. Stepping inside, there is a generous entryway with ample coat storage. Just off the entry, you'll find a versatile den with elegant French doors and a well-sized second bedroom with its own walk-in closet, situated near a 3-piece bathroom with a walk-in shower. The heart of the home is the sunken living room, offering abundant space for furniture and entertaining. The adjacent kitchen is a chef's dream, with extensive cabinetry, generous countertop space, a large pantry, full appliance package, and a functional island, opening onto a bright dining area. A spacious laundry room is just outside the primary bedroom, which features a 4-piece ensuite and a large walk-in closet. Additional highlights include a high-efficiency furnace, newer shingles, and a 22' x 22' attached garage. The lot rent of \$746.55/month includes landscaping, snow removal, water, sewer, and garbage pickupâ€"making for easy, low-maintenance living.

#### Amenities

| Parking Spaces | 3                      |
|----------------|------------------------|
| Parking        | Double Garage Detached |
| # of Garages   | 2                      |