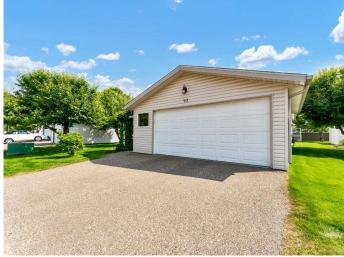

#### \$269,900

2 Bedroom, 2.00 Bathroom, 1,525 sqft Mobile on 0.00 Acres

SE Southridge, Medicine Hat, Alberta

Welcome to this beautifully maintained and thoughtfully updated bungalow in Meadowlark Village, a desirable 35+ adult living community that is pet-friendly (with restrictions). Offering the perfect blend of comfort and convenience, this spacious 1525 square foot home is ideal for those looking to downsize without compromising on living space or storage. The welcoming floorplan features a private, fenced front patio with attractive landscaping. Stepping inside, there is a generous entryway with ample coat storage. Just off the entry, you'll find a versatile den with elegant French doors and a well-sized second bedroom with its own walk-in closet, situated near a 3-piece bathroom with a walk-in shower. The heart of the home is the sunken living room, offering abundant space for furniture and entertaining. The adjacent kitchen is a chef's dream, with extensive cabinetry, generous countertop space, a large pantry, full appliance package, and a functional island, opening onto a bright dining area. A spacious laundry room is just outside the primary bedroom, which features a 4-piece ensuite and a large walk-in closet. Additional highlights include a high-efficiency furnace, newer shingles, and a 22' x 22' attached garage. The lot rent of \$746.55/month includes landscaping, snow removal, water, sewer, and garbage pickupâ€"making for easy, low-maintenance living.

#### Amenities

| Parking Spaces | 3                      |
|----------------|------------------------|
| Parking        | Double Garage Detached |
| # of Garages   | 2                      |