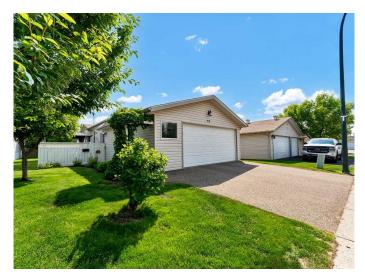

#### \$269,900

2 Bedroom, 2.00 Bathroom, 1,525 sqft Mobile on 0.00 Acres

SE Southridge, Medicine Hat, Alberta

Welcome to this beautifully maintained and thoughtfully updated bungalow in Meadowlark Village, a desirable 35+ adult living community that is pet-friendly (with restrictions). Offering the perfect blend of comfort and convenience, this spacious 1525 square foot home is ideal for those looking to downsize without compromising on living space or storage. The welcoming floorplan features a private, fenced front patio with attractive landscaping. Stepping inside, there is a generous entryway with ample coat storage. Just off the entry, you'll find a versatile den with elegant French doors and a well-sized second bedroom with its own walk-in closet, situated near a 3-piece bathroom with a walk-in shower. The heart of the home is the sunken living room, offering abundant space for furniture and entertaining. The adjacent kitchen is a chef's dream, with extensive cabinetry, generous countertop space, a large pantry, full appliance package, and a functional island, opening onto a bright dining area. A spacious laundry room is just outside the primary bedroom, which features a 4-piece ensuite and a large walk-in closet. Additional highlights include a high-efficiency furnace, newer shingles, and a 22' x 22' attached garage. The lot rent of \$746.55/month includes landscaping, snow removal, water, sewer, and garbage pickupâ€"making for easy, low-maintenance living.

#### Amenities

| Parking Spaces | 3                      |
|----------------|------------------------|
| Parking        | Double Garage Detached |
| # of Garages   | 2                      |