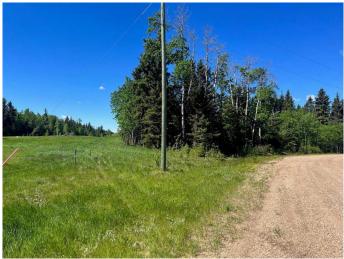

#### \$168,000

0 Bedroom, 0.00 Bathroom, Land on 3.16 Acres

Jada Development, Rural Ponoka County, Alberta

Building restrictions in place to protect investment. Lots are treed and have great building sites. Subdivision is just south of Ponoka on hardtop. Upscale subdivision.Price includes G.S.T.