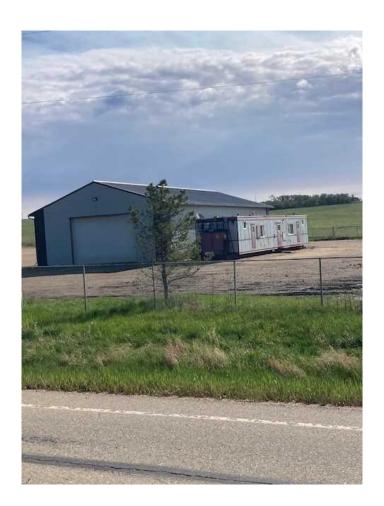

### \$790,000

0 Bedroom, 0.00 Bathroom, Commercial on 4.98 Acres

Dimsdale Industrial Park, Dimsdale, Alberta

3,283 Square foot shop for sale in the Dimsdale. It is on a 4.98 acre lot with approximately 2.0 +/- acres fenced and graveled and the other 3 are undeveloped. The property has a holding tank for sewer and a shared water well.

Built in 2000