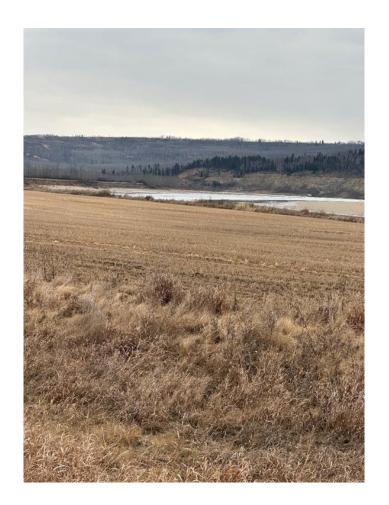

### \$129,900

0 Bedroom, 0.00 Bathroom, Land on 2.89 Acres

NONE, Rural Birch Hills County, Alberta

River Front Property Located on the Smoky River Just Northeast of Watino. This is your chance to own your own piece of land next to a river that you would be able to enjoy as well. Don't let this chance slip away call today.