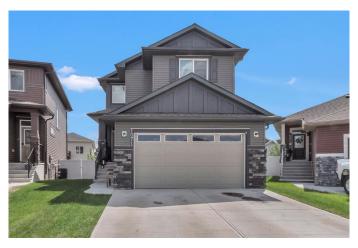

# \$599,900 - 1071 Stevens Place, Crossfield

MLS® #A2229093

## \$599,900

3 Bedroom, 3.00 Bathroom, 1,630 sqft Residential on 0.10 Acres

NONE, Crossfield, Alberta

Modern Family Home on a Spacious Pie Lot in Established Crossfield Neighborhood Welcome to 1071 Steven Place, a stunning 2-storey home built in 2022, nestled on a large pie shaped lot in a mature, fully developed neighbourhood with no ongoing construction. This beautifully designed residence blends modern finishes with timeless functionality, offering comfort, space, and style for the whole family.

## **Amenities**

Parking Spaces 4

Parking Additional Parking, Double Garage Attached, Driveway

# of Garages 2