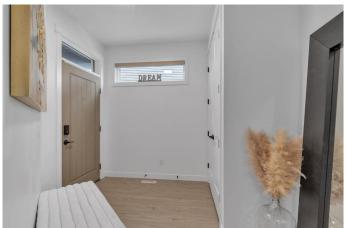

Step inside to a bright, sunlit entrance with soaring 9-foot ceilings and elegant vinyl flooring that leads you into the heart of the home. The open concept main floor features an exquisite kitchen complete with waterfall quartz countertops that flow seamlessly to the floor on both sides of the island. The island includes a built in sink, breakfast bar seating, and abundant cabinetry. The kitchen is outfitted with a full suite of upgraded Whirlpool appliances, including a stove, microwave/hood fan combo, refrigerator, and dishwasher. A large corner pantry offers excellent storage, and the upgraded lighting and plumbing package adds a stylish, modern finish throughout.