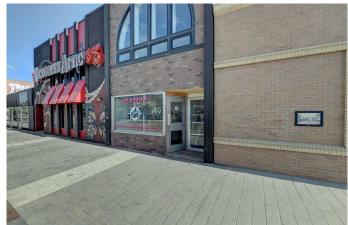

# \$384,900 - 101 & 201, 9904 100 Avenue, Grande Prairie

MLS® #A2229043

## \$384,900

0 Bedroom, 0.00 Bathroom, Commercial on 0.05 Acres

NONE, Grande Prairie, Alberta

**Excellent Investment Opportunity in the Heart** of Downtown! This fully renovated building generates strong rental income, with the main floor currently leased at \$1,995/month, tenants would like to stay and the upper-level is vacant and was renting out at \$2100/month. The upper suite features a stylish, modern 2-bedroom, 2-bath layout spanning approximately 1,024 sq. ft., and includes a rooftop patio with artificial turfâ€"perfect for tenant relaxation. The main floor offers approximately 977 sq. ft. of commercial or flexible use space, for a total of 2001 sq. ft. across both levels. Additional features include full appliance package in the upper suite, air conditioning on both levels, two designated parking stalls (one per tenant), and separate front and rear access to the upstairs unit. Don't miss out on this high-potential downtown asset!